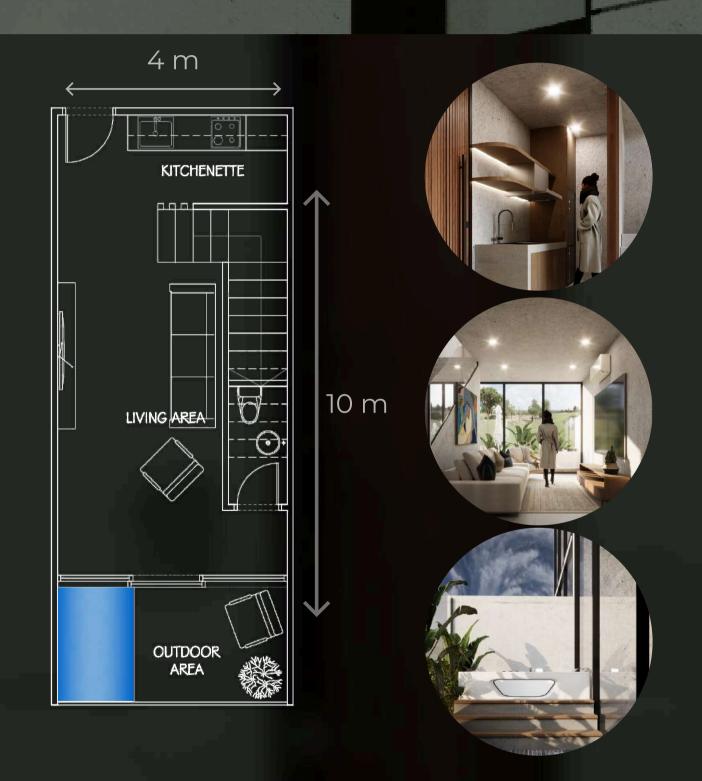

- A STUNNING COLLECTION OF STUDIO
  TOWNHOUSES DESIGNED TO PROVIDE THE
  ULTIMATE IN PRIVATE LUXURY LIVING.
- CONTEMPORARY EXCLUSIVE DESIGNED
- STYLISH INTERIOR DESIGN AND HIGH-QUALITY FINISH AS THE TOWNHOUSES

Find serenity in your sanctuary at Solace Townhouse & Loft.









#### WELCOME TO

### SOLACE LOFTS

THE LOFTS FEATURE FLOOR-TO-CEILING WINDOWS ON BOTH STORIES, ENSURING A BRIGHT AND AIRY INTERIOR THAT CAPTURES THE BALI SUN. MULTIFUNCTIONAL FURNITURE AND BUILT-IN STORAGE MAKE EFFICIENT USE OF EVERY SQUARE METER. WARM WOOD TONES CONTRAST WITH SLEEK CONCRETE FINISHES, ADDING DEPTH AND CHARACTER.

A MASTERCLASS IN MODERN LIVING.

A PLACE TO BELONG, A SPACE TO THRIVE

2024



## SOLACE TOWNHOUSE & LOFT







#### SOLACE TOWNHOUSES & LOFTS

### Loft - Layout

1st Floor

2nd Floor





## SOLACE LOFTS INVESTMENT PLAN



PROFIT FROM LOFTS RESALE

ESTIMATED GROWTH OF YOUR APARTMENT AFTER COMPLETION

\$150,000 (+25%)

PASSIVE INCOME (39 YEARS)

\$800,000

\$120,000
INITIAL INVESTMENT

17% (ROI)
ANNUAL RETURN

**6 YEARS**PAYBACK PERIOD

PROFIT FROM RENT
YEARLY PASSIVE INCOME
\$19,200

NET PROFIT PER MONTH \$1,600

**DAILY RATE** 

\$110

**OCCUPANCY** 

80% - 90%





Turn your dream of owning a luxury Bali **LOFT** into reality for only **\$120,000**.

Our high-end, furnished lofts offer attractive financing, low deposits, and monthly repayment plans.

- ♦ 30% first DP \$36,000
- ♦ 5% monthly payment for 20 months \$4,200
- **♦** 39-years leaseholds
- **♦** Fully furnished























#### **SOLACE TOWNHOUSES & LOFTS -**

## SOLACE TOWNHOUSE & LOFT







###