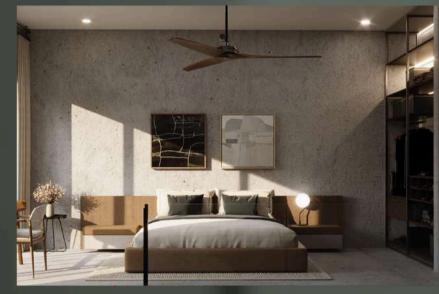

### SOLACE LOFTS

THE LOFTS FEATURE FLOOR-TO-CEILING WINDOWS ON BOTH STORIES, ENSURING A BRIGHT AND AIRY INTERIOR THAT CAPTURES THE BALI SUN. MULTIFUNCTIONAL FURNITURE AND BUILT-IN STORAGE MAKE EFFICIENT USE OF EVERY SQUARE METER. WARM WOOD TONES CONTRAST WITH SLEEK CONCRETE FINISHES, ADDING DEPTH AND CHARACTER.