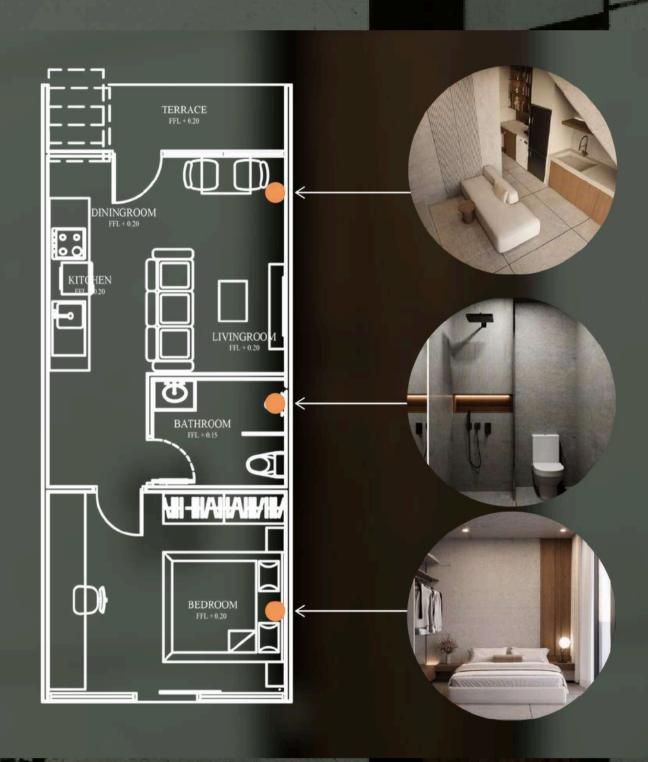

RESALE

ESTIMATED GROWTH OF YOUR APARTMENT AFTER COMPLETION

\$150,000 (+25%)

PASSIVE INCOME (39 YEARS)

\$800,000

\$120,000
INITIAL INVESTMENT

17% (ROI)
ANNUAL RETURN

**6 YEARS**PAYBACK PERIOD

PROFIT FROM RENT
YEARLY PASSIVE INCOME
\$19,200

NET PROFIT PER MONTH \$1,600

**DAILY RATE** 

\$110

**OCCUPANCY** 

80% - 90%





Turn your dream of owning a luxury Bali **LOFT** into reality for only **\$120,000**.

Our high-end, furnished lofts offer attractive financing, low deposits, and monthly repayment plans.

- ♦ 30% first DP \$36,000
- ♦ 5% monthly payment for 20 months \$4,200
- **♦** 39-years leaseholds
- **♦** Fully furnished























#### **SOLACE TOWNHOUSES & LOFTS -**

## SOLACE TOWNHOUSE & LOFT







#### **SOLACE TOWNHOUSES & LOFTS**

## Townhouse - Layout





#### TOWNHOUSE

## SOLACE TOWNHOUSE INVESTMENT PLAN



PROFIT FROM APARTMENT RESALE

ESTIMATED GROWTH OF YOUR APARTMENT AFTER COMPLETION

\$100,000 (+25%)

PASSIVE INCOME (39 YEARS) \$600,000 \$80,000
INITIAL INVESTMENT

15% (ROI) ANNUAL RETURN

**5-6 YEARS**PAYBACK PERIOD

PROFIT FROM RENT
YEARLY PASSIVE INCOME
\$14,040

NET PROFIT PER MONTH \$1,170

DAILY RATE \$80

OCCUPANCY 80%



Turn your dream of a luxury studio **TOWNHOUSE** into reality for only **\$80,000**.

Our high-end, unfurnished townhouse offer attractive financing, low deposits, and monthly repayment plans.

- ◆ 30 % first down payment \$24,000
- ♦ 5% monthly payment for 20 months \$3,300
- **♦ 39-years leaseholds**
- **♦** \$10K for fully furnished























## SOLACE TOWNHOUSES & LOFTS —











## **