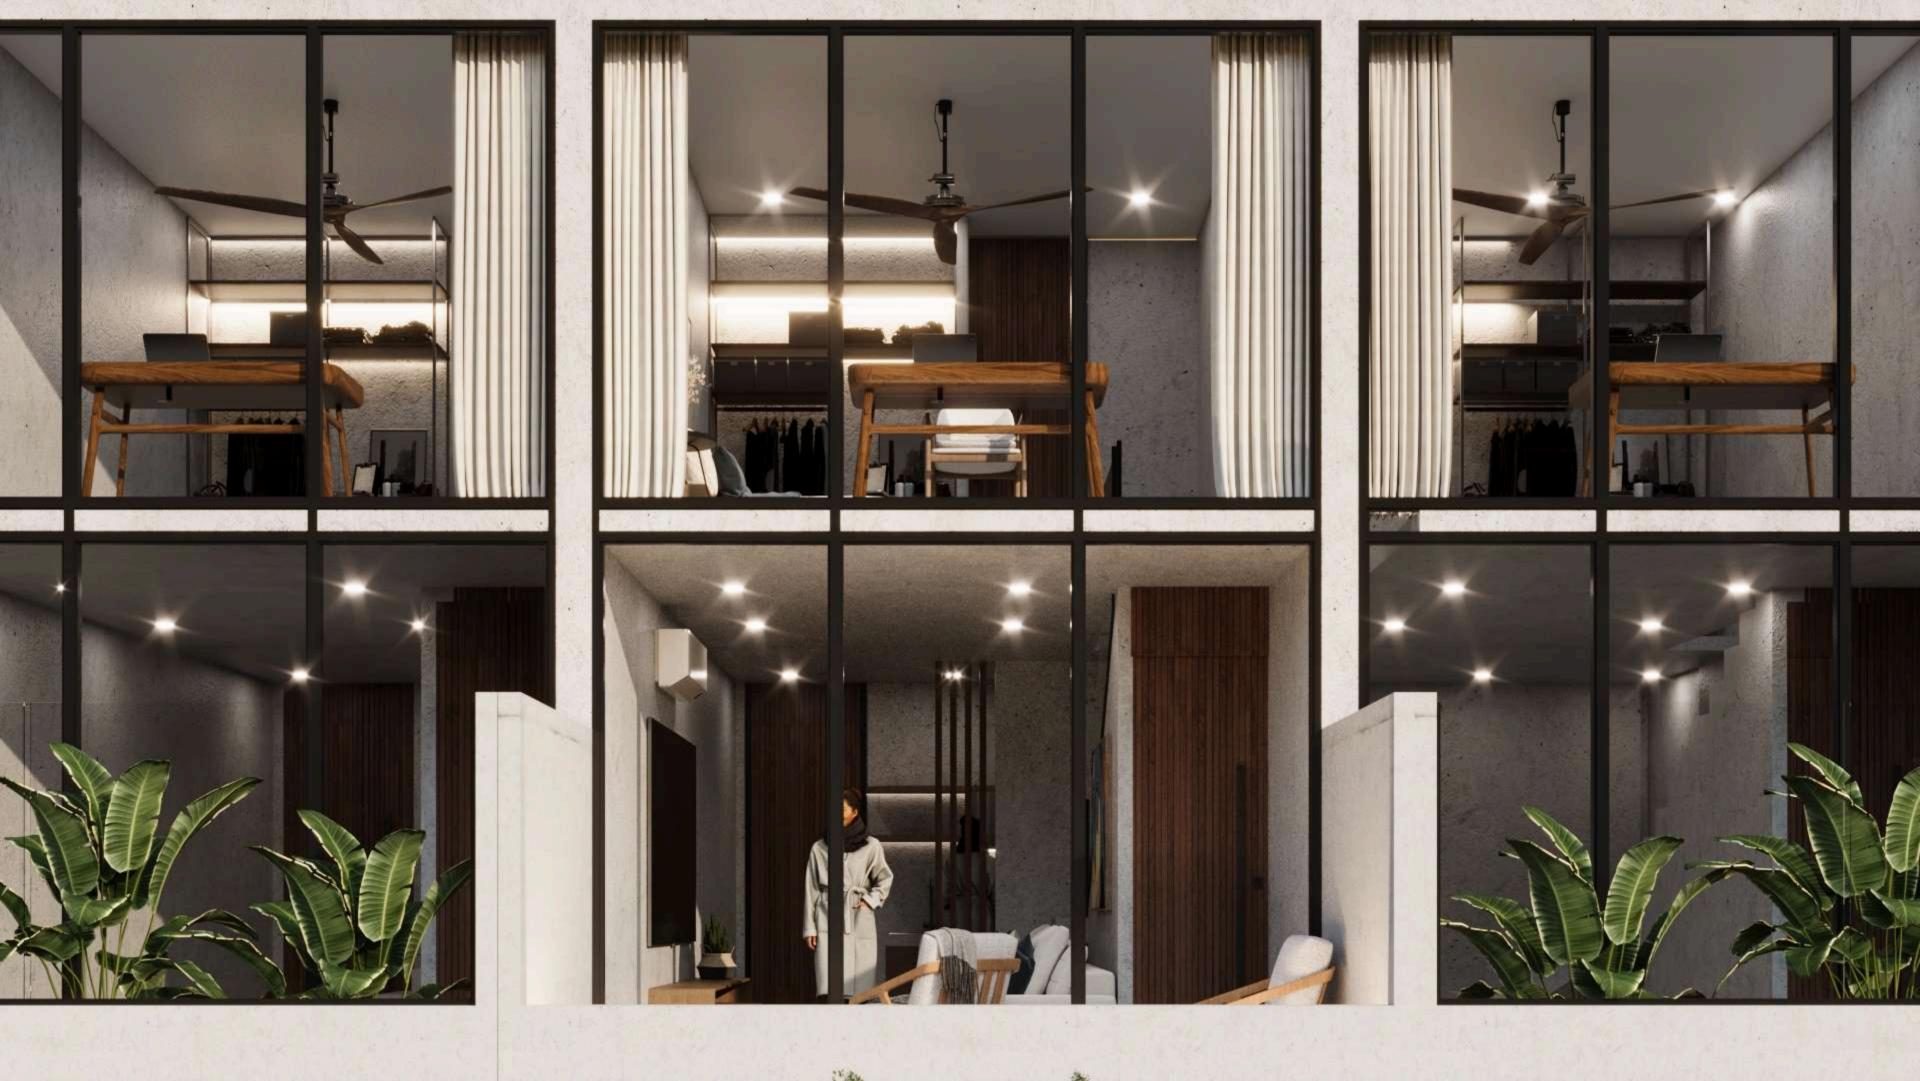

### SOLACE LOFTS

THE LOFTS FEATURE FLOOR-TO-CEILING WINDOWS ON BOTH STORIES, ENSURING A BRIGHT AND AIRY INTERIOR THAT CAPTURES THE BALI SUN. MULTIFUNCTIONAL FURNITURE AND BUILT-IN STORAGE MAKE EFFICIENT USE OF EVERY SQUARE METER. WARM WOOD TONES CONTRAST WITH SLEEK CONCRETE FINISHES, ADDING DEPTH AND CHARACTER.