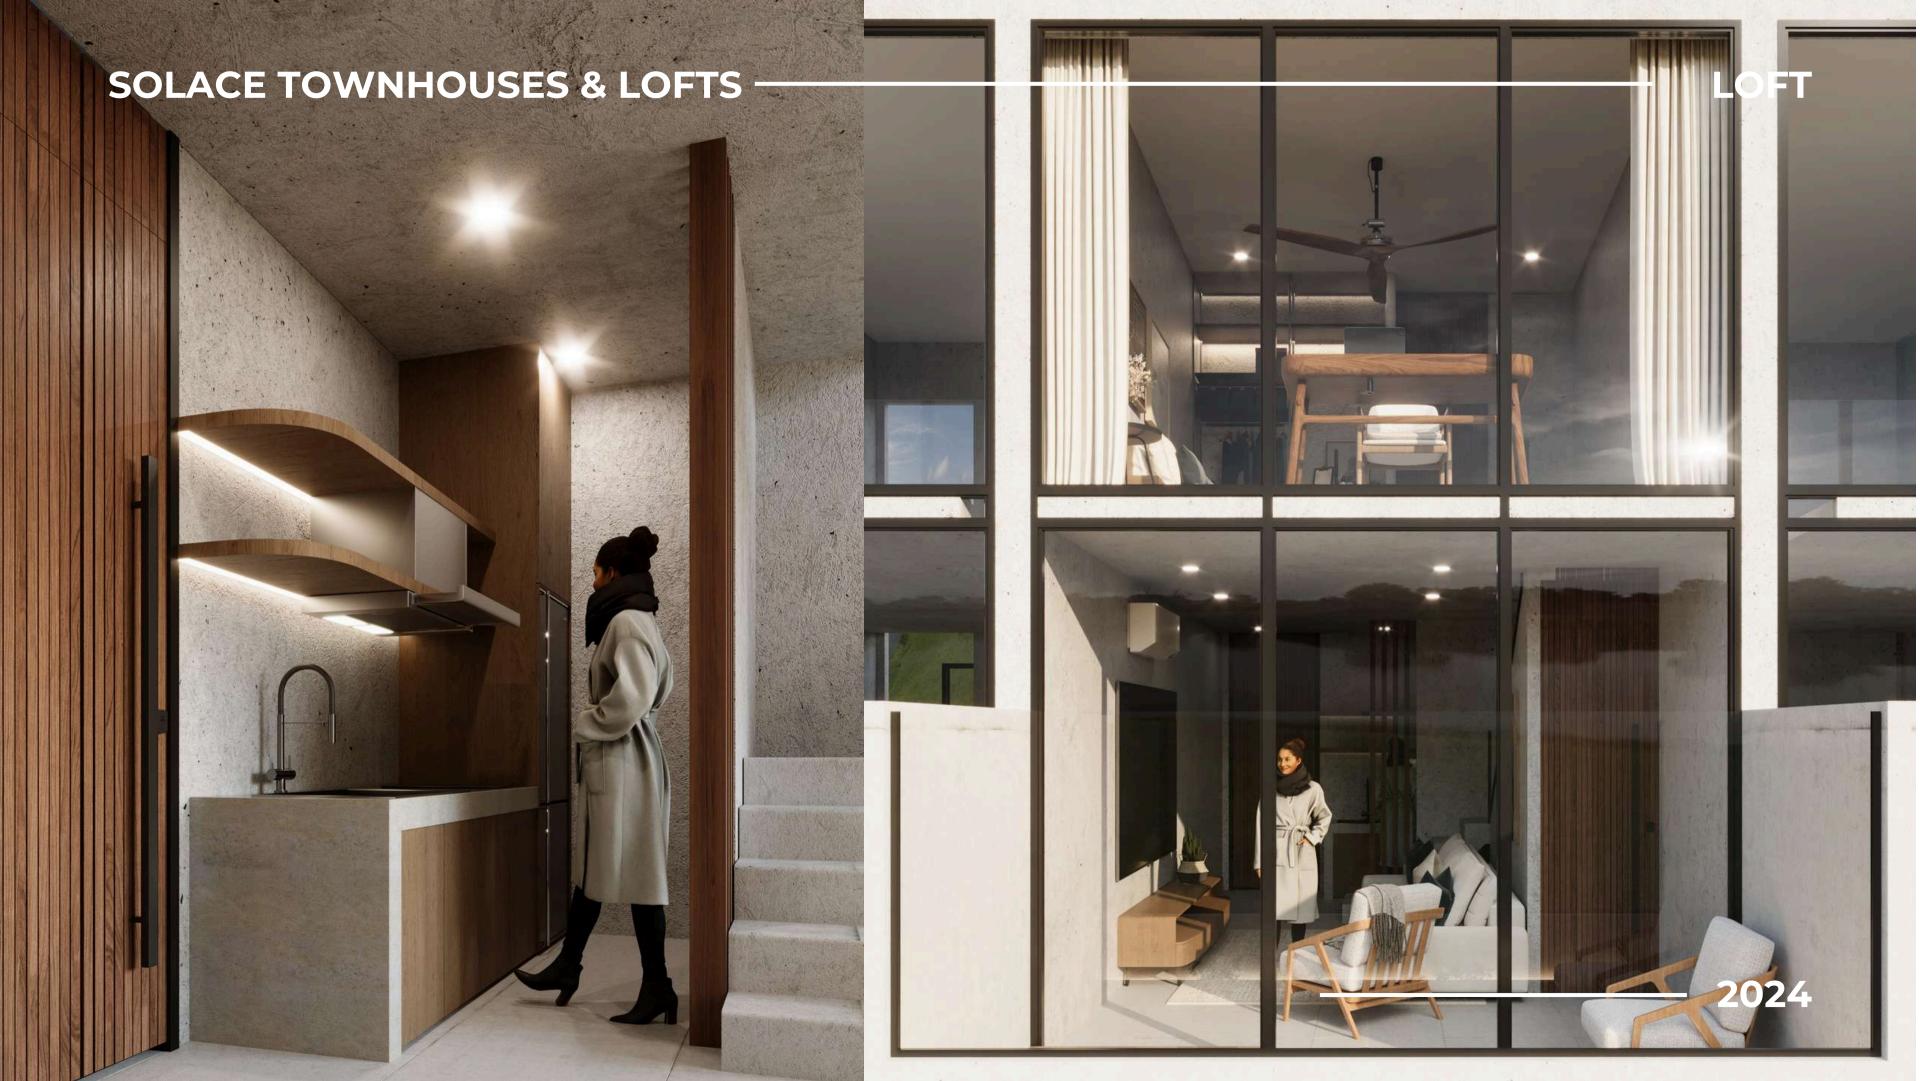

### SOLACE LOFTS

THE LOFTS FEATURE FLOOR-TO-CEILING WINDOWS ON BOTH STORIES, ENSURING A BRIGHT AND AIRY INTERIOR THAT CAPTURES THE BALI SUN. MULTIFUNCTIONAL FURNITURE AND BUILT-IN STORAGE MAKE EFFICIENT USE OF EVERY SQUARE METER. WARM WOOD TONES CONTRAST WITH SLEEK CONCRETE FINISHES, ADDING DEPTH AND CHARACTER.