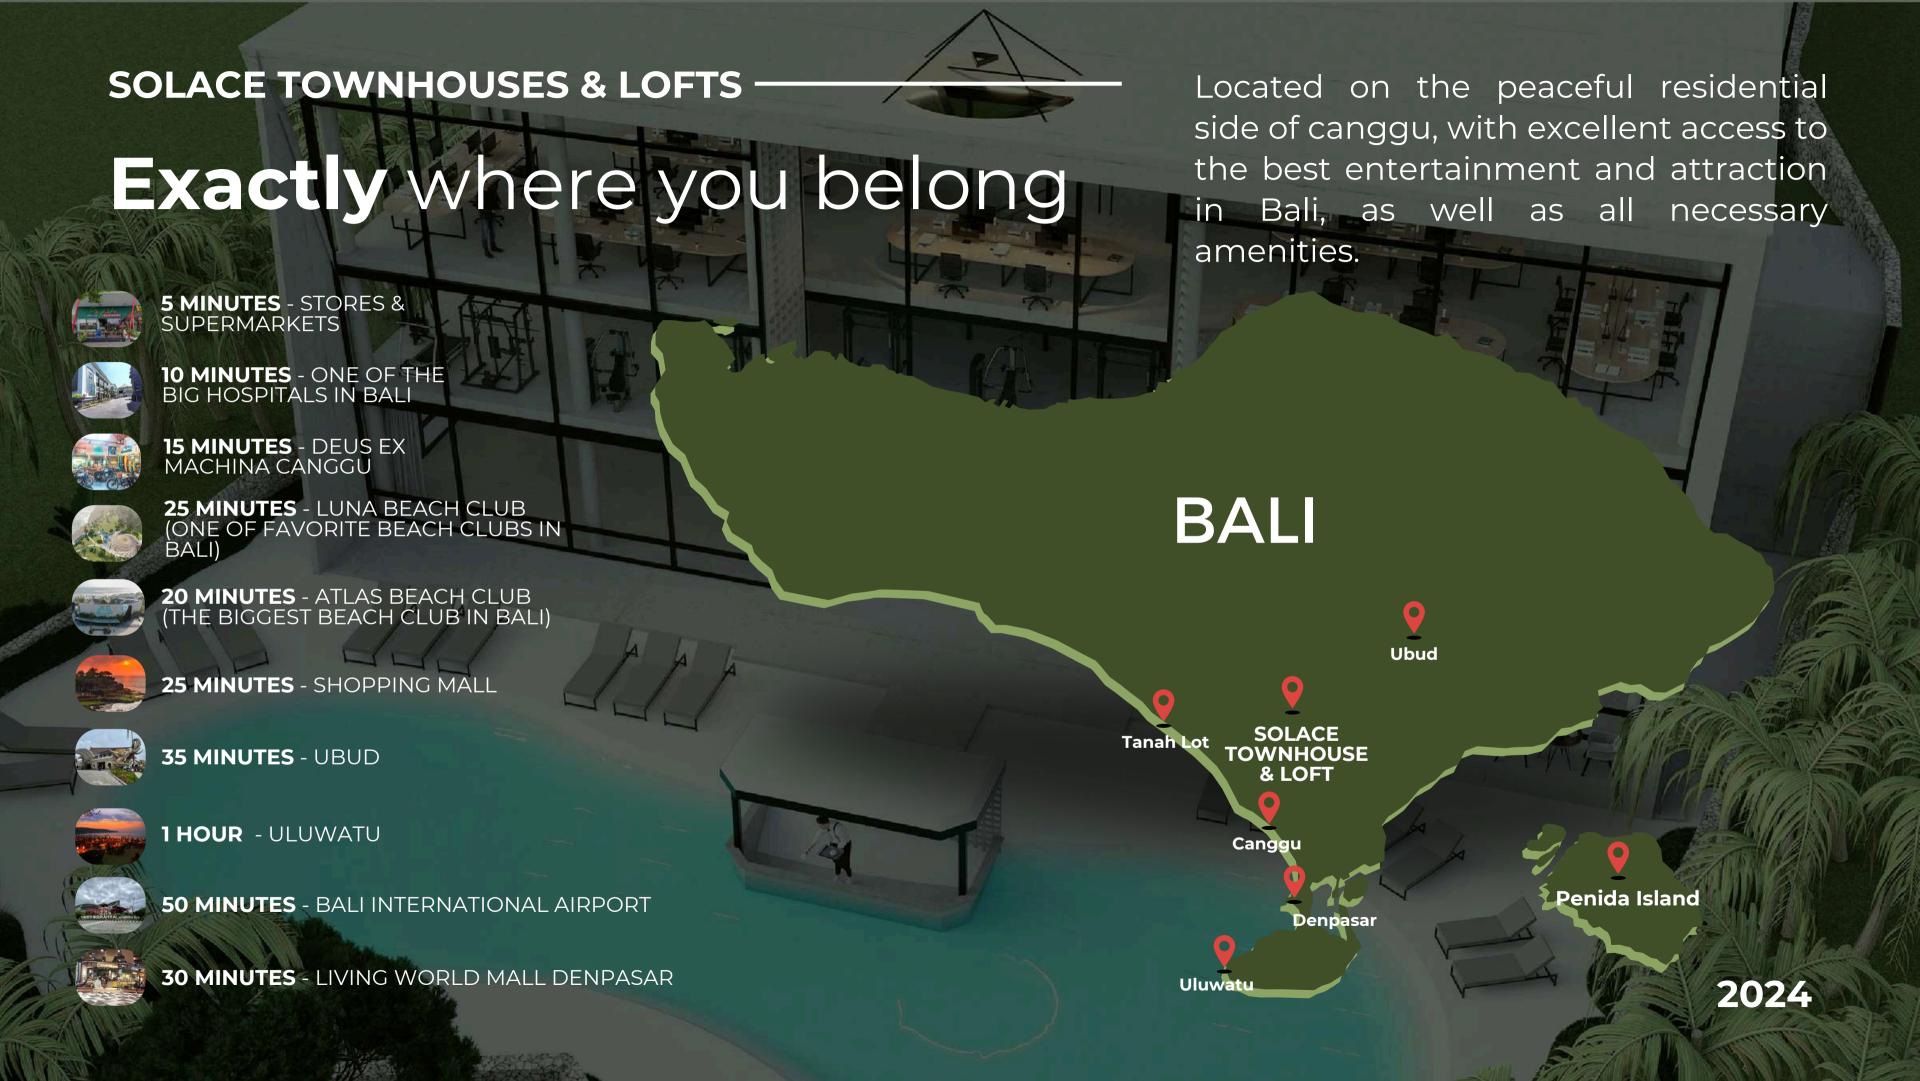

## SOLACE TOWNHOUSE & LOFT















# PUTTING UNITY IN COMMUNITY

SOLACE TOWNHOUSE & LOFT redefines community living in the first-of-its-kind project, welcoming neighbors from all over the world.

In our vibrant and inclusive community, diversity is not just embraced; it's celebrated. Property ownership in Bali is now accessibile to nomads, there is a place for everyone here.

Solace is more than a living space. It's more than a lifestyle. It's a promise.







#### **SOLACE TOWNHOUSES & LOFTS -**

## MINIMALIST DESIGN. MAXIMUM DESIRABILITY.

- A STUNNING COLLECTION OF STUDIO
  TOWNHOUSES DESIGNED TO PROVIDE THE
  ULTIMATE IN PRIVATE LUXURY LIVING.
- CONTEMPORARY EXCLUSIVE DESIGNED
- STYLISH INTERIOR DESIGN AND HIGH-QUALITY FINISH AS THE TOWNHOUSES

Find serenity in your sanctuary at Solace Townhouse & Loft.









#### WELCOME TO

### SOLACE LOFTS

THE LOFTS FEATURE FLOOR-TO-CEILING WINDOWS ON BOTH STORIES, ENSURING A BRIGHT AND AIRY INTERIOR THAT CAPTURES THE BALI SUN. MULTIFUNCTIONAL FURNITURE AND BUILT-IN STORAGE MAKE EFFICIENT USE OF EVERY SQUARE METER. WARM WOOD TONES CONTRAST WITH SLEEK CONCRETE FINISHES, ADDING DEPTH AND CHARACTER.

A MASTERCLASS IN MODERN LIVING.

A PLACE TO BELONG, A SPACE TO THRIVE

2024



## SOLACE TOWNHOUSE &