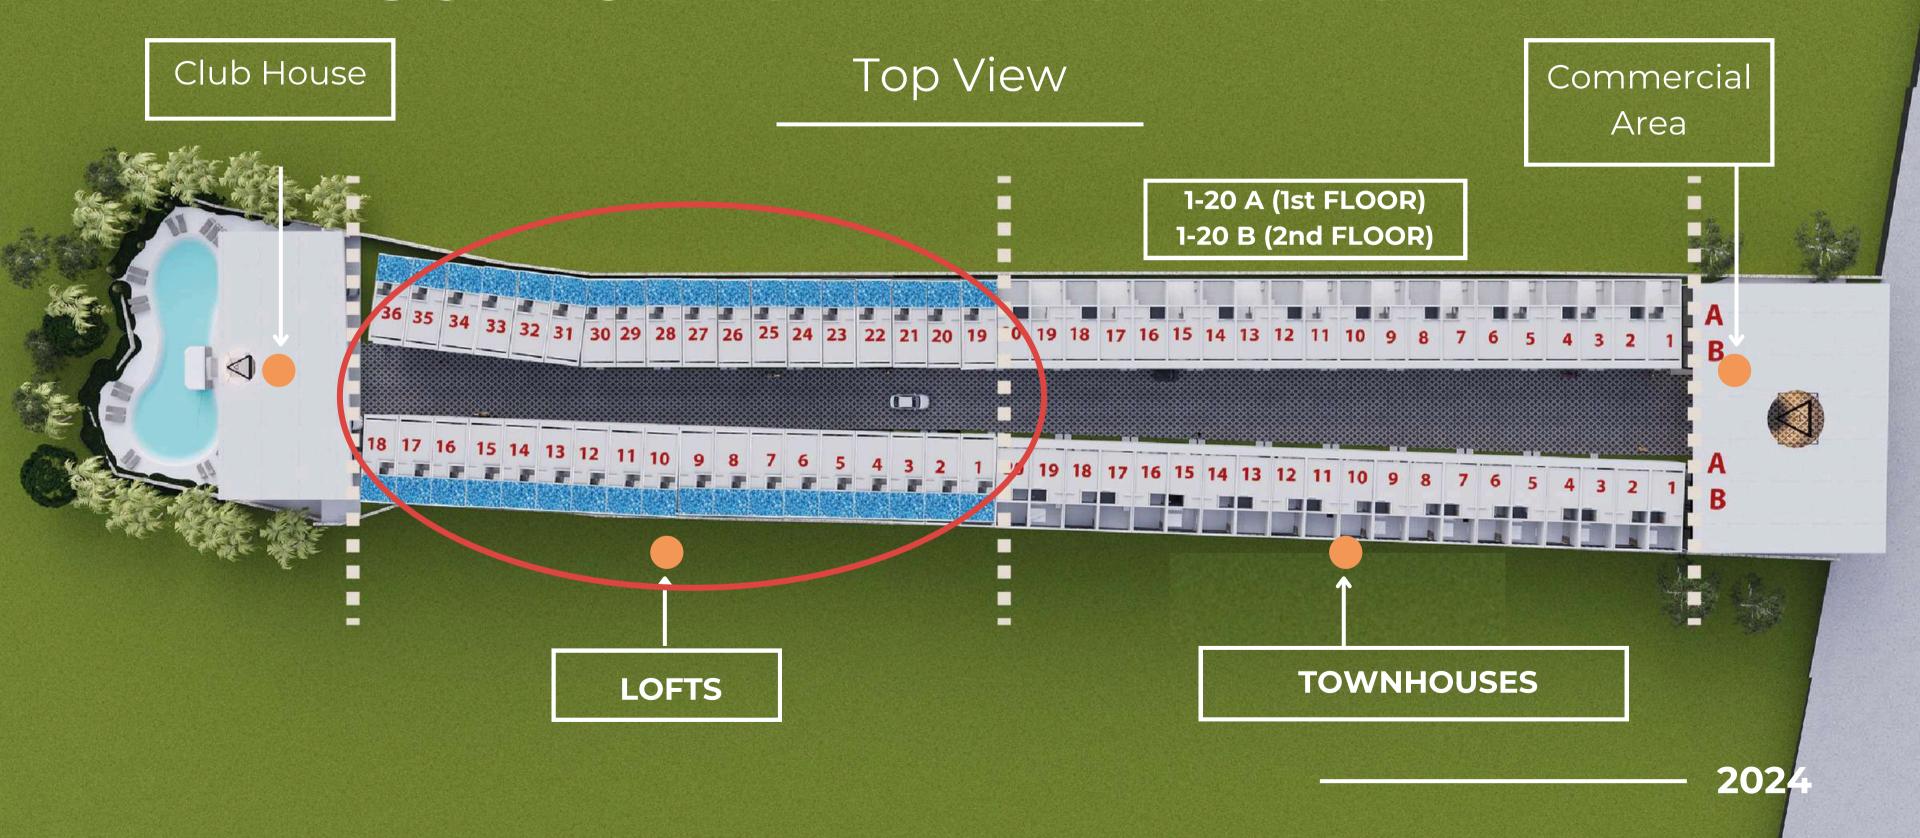

## **SOLACE TOWNHOUSES & LOFTS -**

## MINIMALIST DESIGN. MAXIMUM DESIRABILITY.

- A STUNNING COLLECTION OF STUDIO
  TOWNHOUSES DESIGNED TO PROVIDE THE
  ULTIMATE IN PRIVATE LUXURY LIVING.
- CONTEMPORARY EXCLUSIVE DESIGNED
- STYLISH INTERIOR DESIGN AND HIGH-QUALITY FINISH AS THE TOWNHOUSES

Find serenity in your sanctuary at Solace Townhouse & Loft.









#### WELCOME TO

### SOLACE LOFTS

THE LOFTS FEATURE FLOOR-TO-CEILING WINDOWS ON BOTH STORIES, ENSURING A BRIGHT AND AIRY INTERIOR THAT CAPTURES THE BALI SUN. MULTIFUNCTIONAL FURNITURE AND BUILT-IN STORAGE MAKE EFFICIENT USE OF EVERY SQUARE METER. WARM WOOD TONES CONTRAST WITH SLEEK CONCRETE FINISHES, ADDING DEPTH AND CHARACTER.

A MASTERCLASS IN MODERN LIVING.

A PLACE TO BELONG, A SPACE TO THRIVE

2024



## SOLACE TOWNHOUSE & LOFT







#### SOLACE TOWNHOUSES & LOFTS

### Loft - Layout

1st Floor

2nd Floor





## SOLACE LOFTS INVESTMENT PLAN



PROFIT FROM LOFTS RESALE

ESTIMATED GROWTH OF YOUR APARTMENT AFTER COMPLETION

\$150,000 (+25%)

PASSIVE INCOME (39 YEARS)

\$800,000

\$120,000
INITIAL INVESTMENT

17% (ROI)
ANNUAL RETURN

**6 YEARS**PAYBACK PERIOD

PROFIT FROM RENT
YEARLY PASSIVE INCOME
\$19,200

NET PROFIT PER MONTH \$1,600

**DAILY RATE** 

\$110

**OCCUPANCY** 

80% - 90%





Turn your dream of owning a luxury Bali **LOFT** into reality for only **\$120,000**.

Our high-end, furnished lofts offer attractive financing, low deposits, and monthly repayment plans.

- ♦ 30% first DP \$36,000
- ♦ 5% monthly payment for 20 months \$4,200
- **♦** 39-years leaseholds
- **♦** Fully furnished