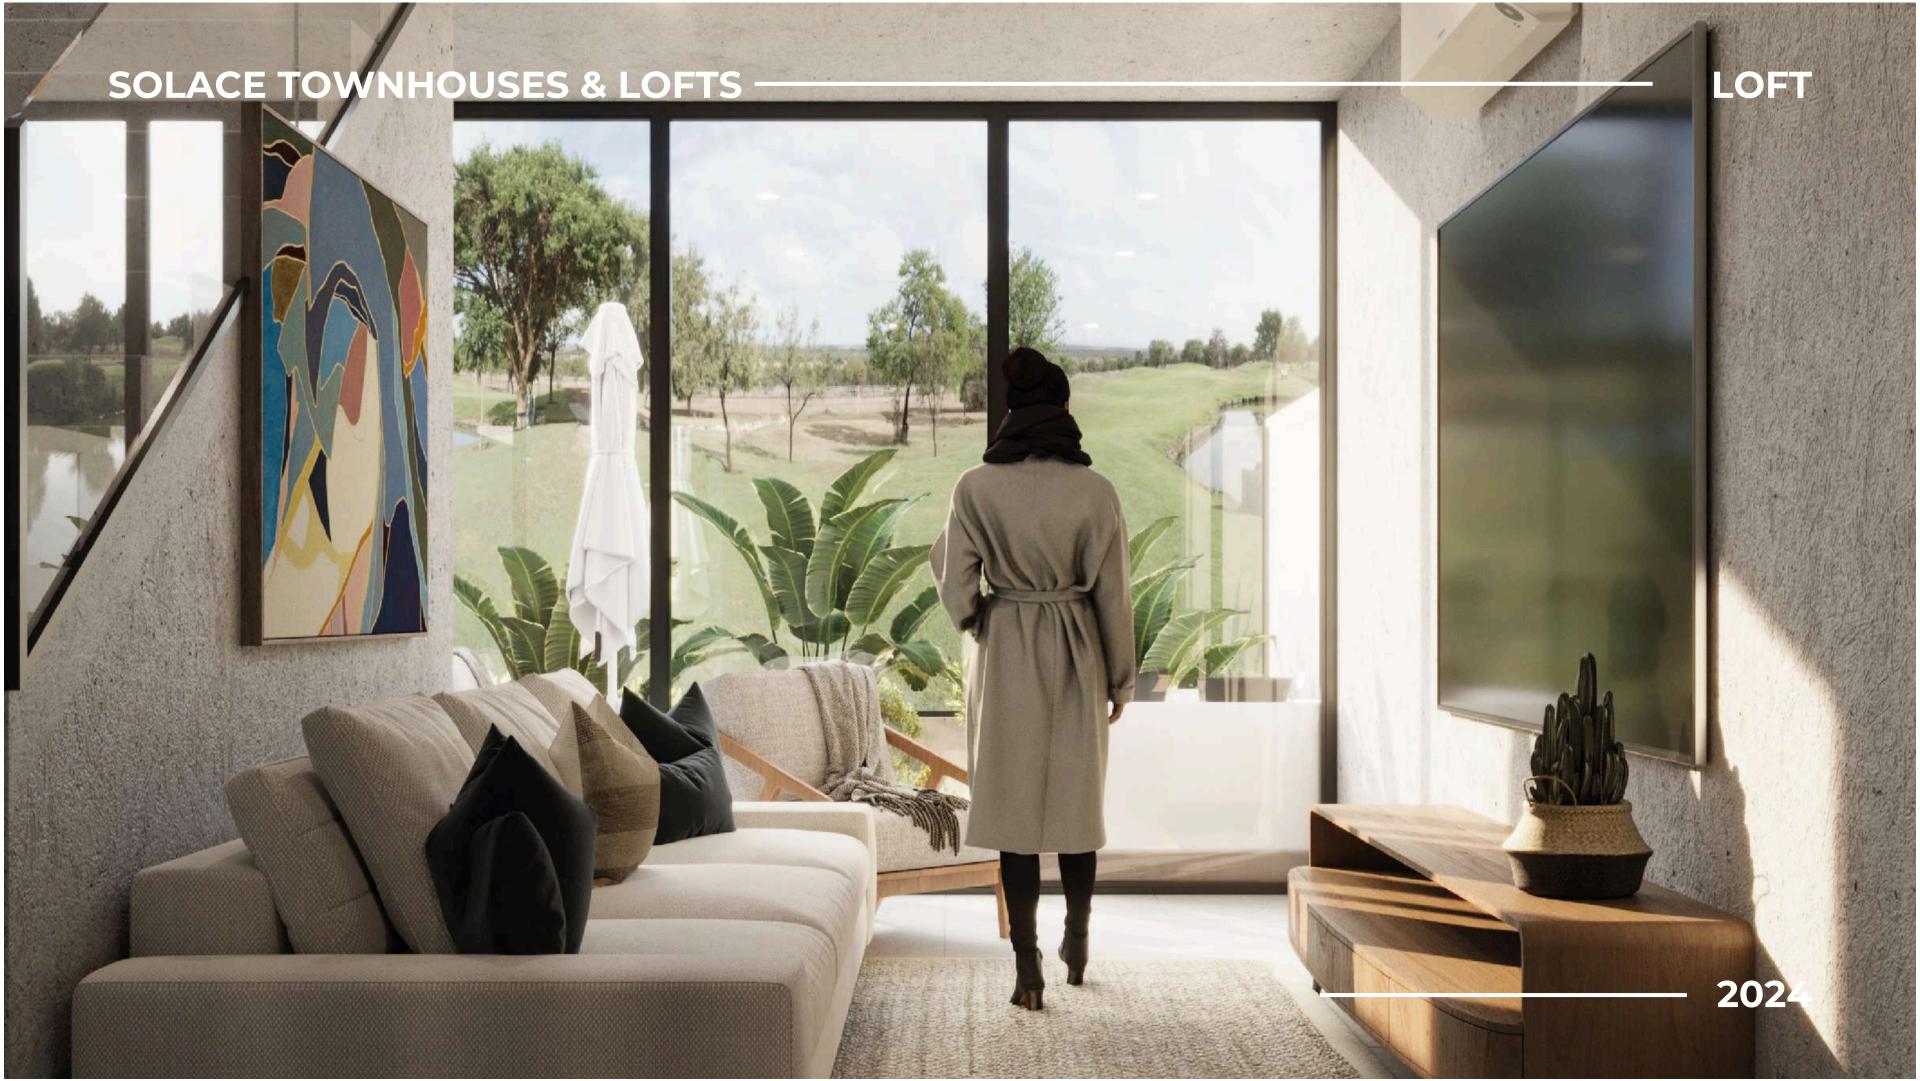

### SOLACE LOFTS

THE LOFTS FEATURE FLOOR-TO-CEILING WINDOWS ON BOTH STORIES, ENSURING A BRIGHT AND AIRY INTERIOR THAT CAPTURES THE BALI SUN. MULTIFUNCTIONAL FURNITURE AND BUILT-IN STORAGE MAKE EFFICIENT USE OF EVERY SQUARE METER. WARM WOOD TONES CONTRAST WITH SLEEK CONCRETE FINISHES, ADDING DEPTH AND CHARACTER.