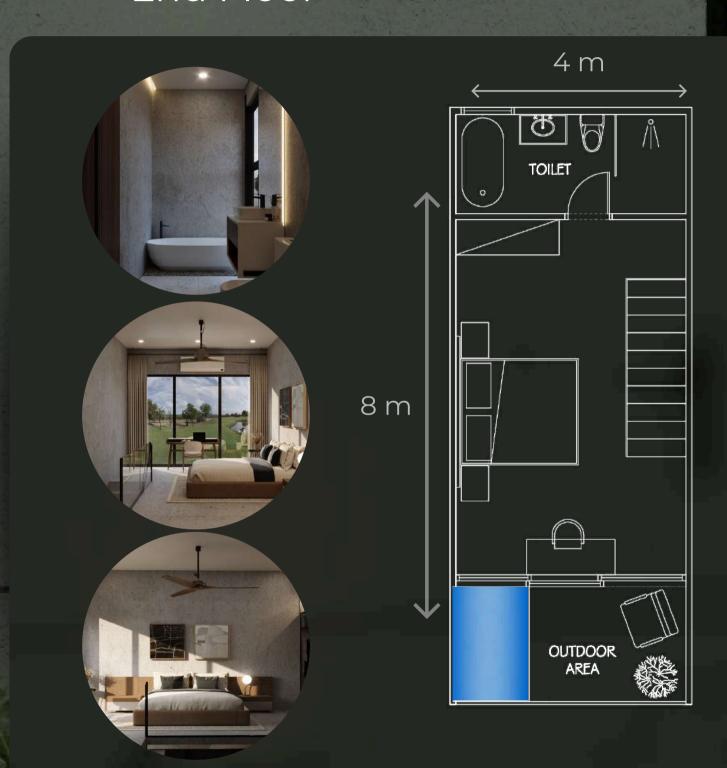

### SOLACE LOFTS

THE LOFTS FEATURE FLOOR-TO-CEILING WINDOWS ON BOTH STORIES, ENSURING A BRIGHT AND AIRY INTERIOR THAT CAPTURES THE BALI SUN. MULTIFUNCTIONAL FURNITURE AND BUILT-IN STORAGE MAKE EFFICIENT USE OF EVERY SQUARE METER. WARM WOOD TONES CONTRAST WITH SLEEK CONCRETE FINISHES, ADDING DEPTH AND CHARACTER.

### Loft - Layout

1st Floor

2nd Floor