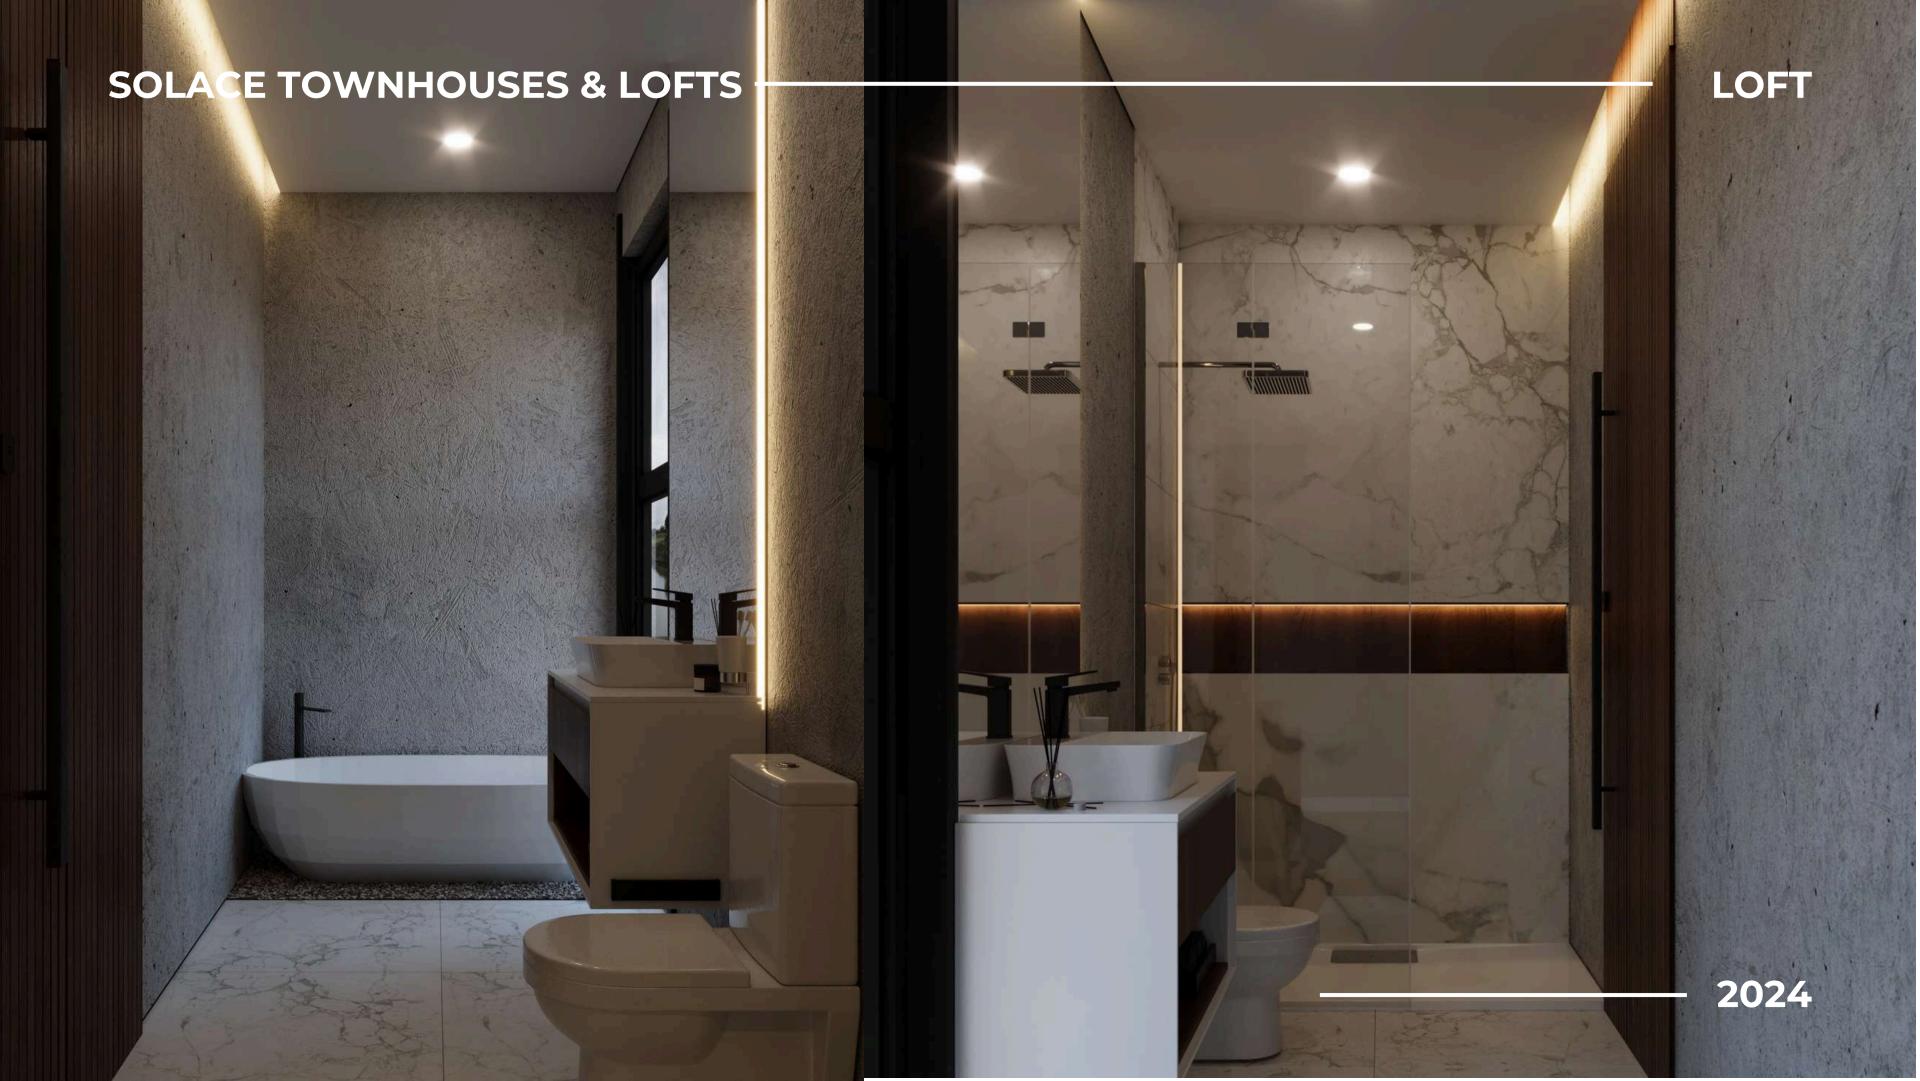

### SOLACE LOFTS

THE LOFTS FEATURE FLOOR-TO-CEILING WINDOWS ON BOTH STORIES, ENSURING A BRIGHT AND AIRY INTERIOR THAT CAPTURES THE BALI SUN. MULTIFUNCTIONAL FURNITURE AND BUILT-IN STORAGE MAKE EFFICIENT USE OF EVERY SQUARE METER. WARM WOOD TONES CONTRAST WITH SLEEK CONCRETE FINISHES, ADDING DEPTH AND CHARACTER.