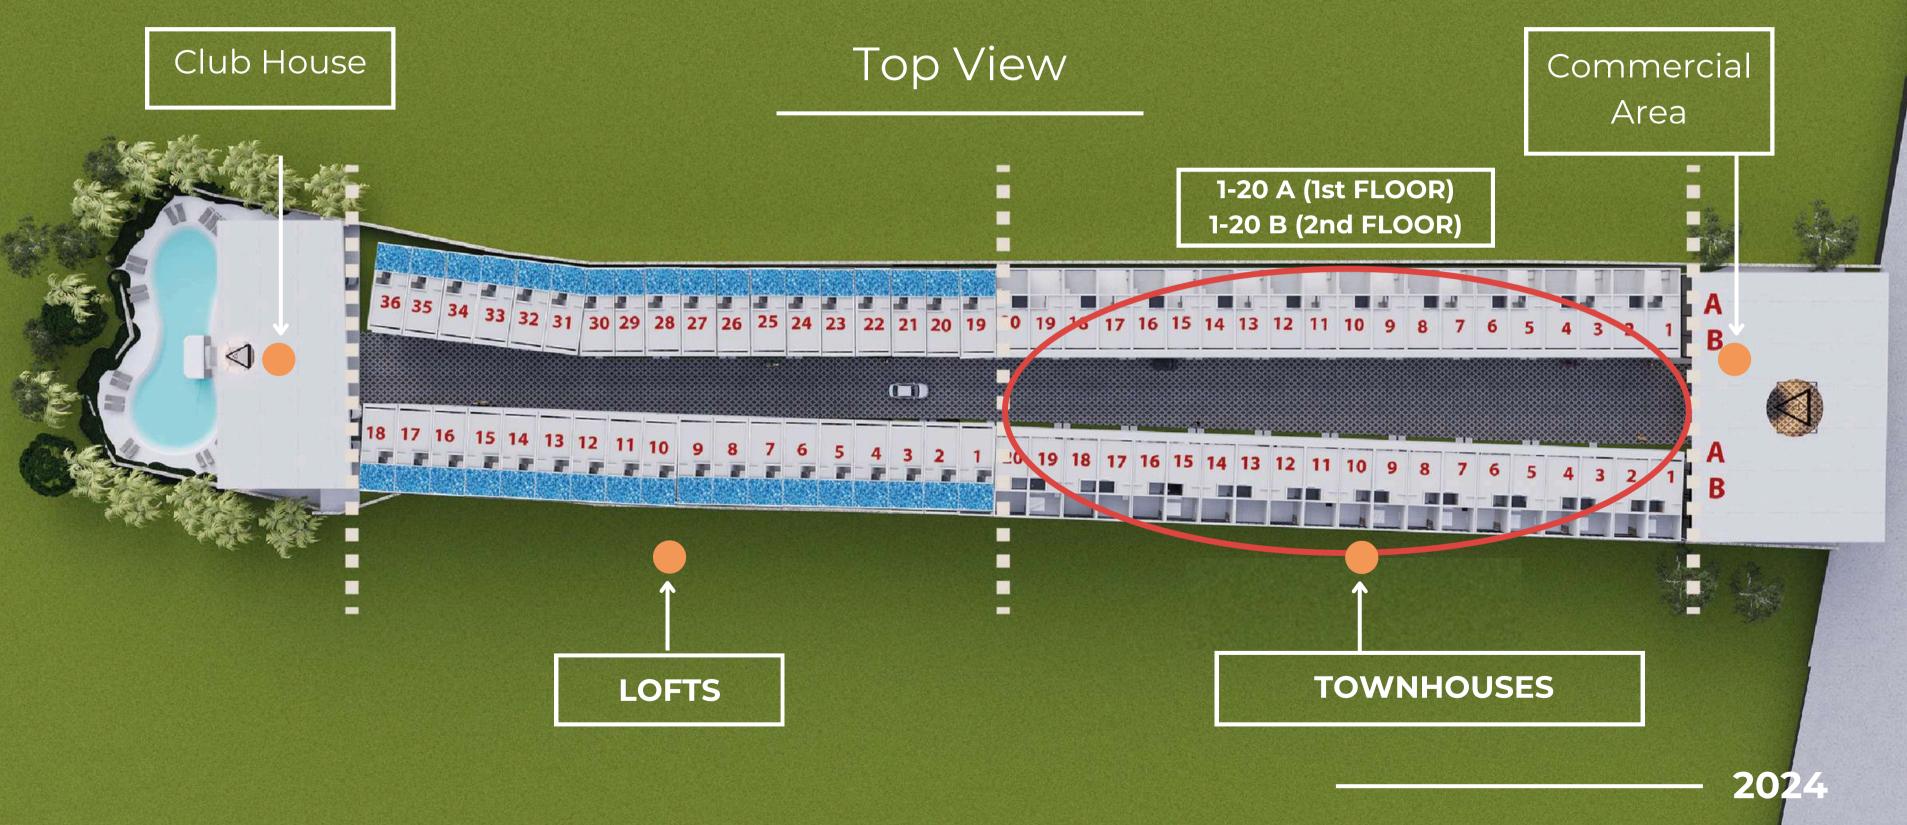

d Floor





## SOLACE LOFTS INVESTMENT PLAN



PROFIT FROM LOFTS RESALE

ESTIMATED GROWTH OF YOUR APARTMENT AFTER COMPLETION

\$150,000 (+25%)

PASSIVE INCOME (39 YEARS)

\$800,000

\$120,000
INITIAL INVESTMENT

17% (ROI)
ANNUAL RETURN

**6 YEARS**PAYBACK PERIOD

PROFIT FROM RENT
YEARLY PASSIVE INCOME
\$19,200

NET PROFIT PER MONTH \$1,600

**DAILY RATE** 

\$110

**OCCUPANCY** 

80% - 90%





Turn your dream of owning a luxury Bali **LOFT** into reality for only **\$120,000**.

Our high-end, furnished lofts offer attractive financing, low deposits, and monthly repayment plans.

- ♦ 30% first DP \$36,000
- ♦ 5% monthly payment for 20 months \$4,200
- **♦** 39-years leaseholds
- **♦** Fully furnished























#### **SOLACE TOWNHOUSES & LOFTS -**

## SOLACE TOWNHOUSE & LOFT







#### **SOLACE TOWNHOUSES & LOFTS**

## Townhouse - Layout





#### TOWNHOUSE

## SOLACE TOWNHOUSE INVESTMENT PLAN



PROFIT FROM APARTMENT RESALE

ESTIMATED GROWTH OF YOUR APARTMENT AFTER COMPLETION

\$100,000 (+25%)

PASSIVE INCOME (39 YEARS) \$600,000 \$80,000
INITIAL INVESTMENT

15% (ROI) ANNUAL RETURN

**5-6 YEARS**PAYBACK PERIOD

PROFIT FROM RENT
YEARLY PASSIVE INCOME
\$14,040

NET PROFIT PER MONTH \$1,170

DAILY RATE \$80

OCCUPANCY 80%



Turn your dream of a luxury studio **TOWNHOUSE** into reality for only **\$80,000**.

Our high-end, unfurnished townhouse offer attractive financing, low deposits, and monthly repayment plans.

- ◆ 30 % first down payment \$24,000
- ♦ 5% monthly payment for 20 months \$3,300
- **♦ 39-years leaseholds**
- **♦** \$10K for fully furnished