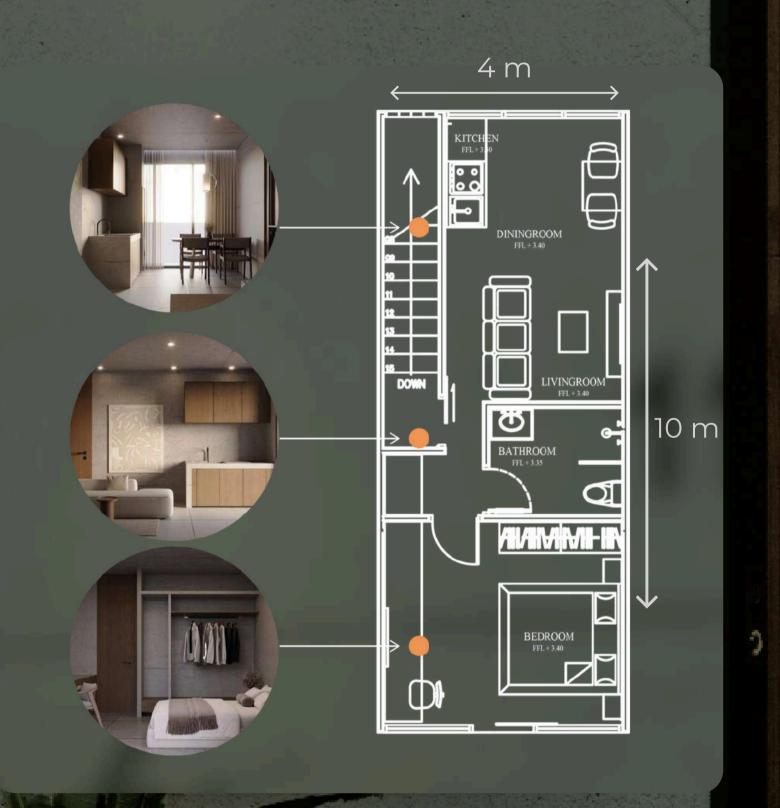

ESALE

ESTIMATED GROWTH OF YOUR APARTMENT AFTER COMPLETION

\$150,000 (+25%)

PASSIVE INCOME (39 YEARS)

\$800,000

\$120,000
INITIAL INVESTMENT

17% (ROI)
ANNUAL RETURN

**6 YEARS**PAYBACK PERIOD

PROFIT FROM RENT
YEARLY PASSIVE INCOME
\$19,200

NET PROFIT PER MONTH \$1,600

**DAILY RATE** 

\$110

**OCCUPANCY** 

80% - 90%





Turn your dream of owning a luxury Bali **LOFT** into reality for only **\$120,000**.

Our high-end, furnished lofts offer attractive financing, low deposits, and monthly repayment plans.

- ♦ 30% first DP \$36,000
- ♦ 5% monthly payment for 20 months \$4,200
- **♦** 39-years leaseholds
- **♦** Fully furnished























#### **SOLACE TOWNHOUSES & LOFTS -**

## SOLACE TOWNHOUSE & LOFT







#### **SOLACE TOWNHOUSES & LOFTS**

## Townhouse - Layout





#### TOWNHOUSE

## SOLACE TOWNHOUSE INVESTMENT PLAN



PROFIT FROM APARTMENT RESALE

ESTIMATED GROWTH OF YOUR APARTMENT AFTER COMPLETION

\$100,000 (+25%)

PASSIVE INCOME (39 YEARS) \$600,000 \$80,000
INITIAL INVESTMENT

15% (ROI) ANNUAL RETURN

**5-6 YEARS**PAYBACK PERIOD

PROFIT FROM RENT
YEARLY PASSIVE INCOME
\$14,040

NET PROFIT PER MONTH \$1,170

DAILY RATE \$80

OCCUPANCY 80%



Turn your dream of a luxury studio **TOWNHOUSE** into reality for only **\$80,000**.

Our high-end, unfurnished townhouse offer attractive financing, low deposits, and monthly repayment plans.

- ◆ 30 % first down payment \$24,000
- ♦ 5% monthly payment for 20 months \$3,300
- **♦ 39-years leaseholds**
- **♦** \$10K for fully furnished























## SOLACE TOWNHOUSES & LOFTS —











## **SO