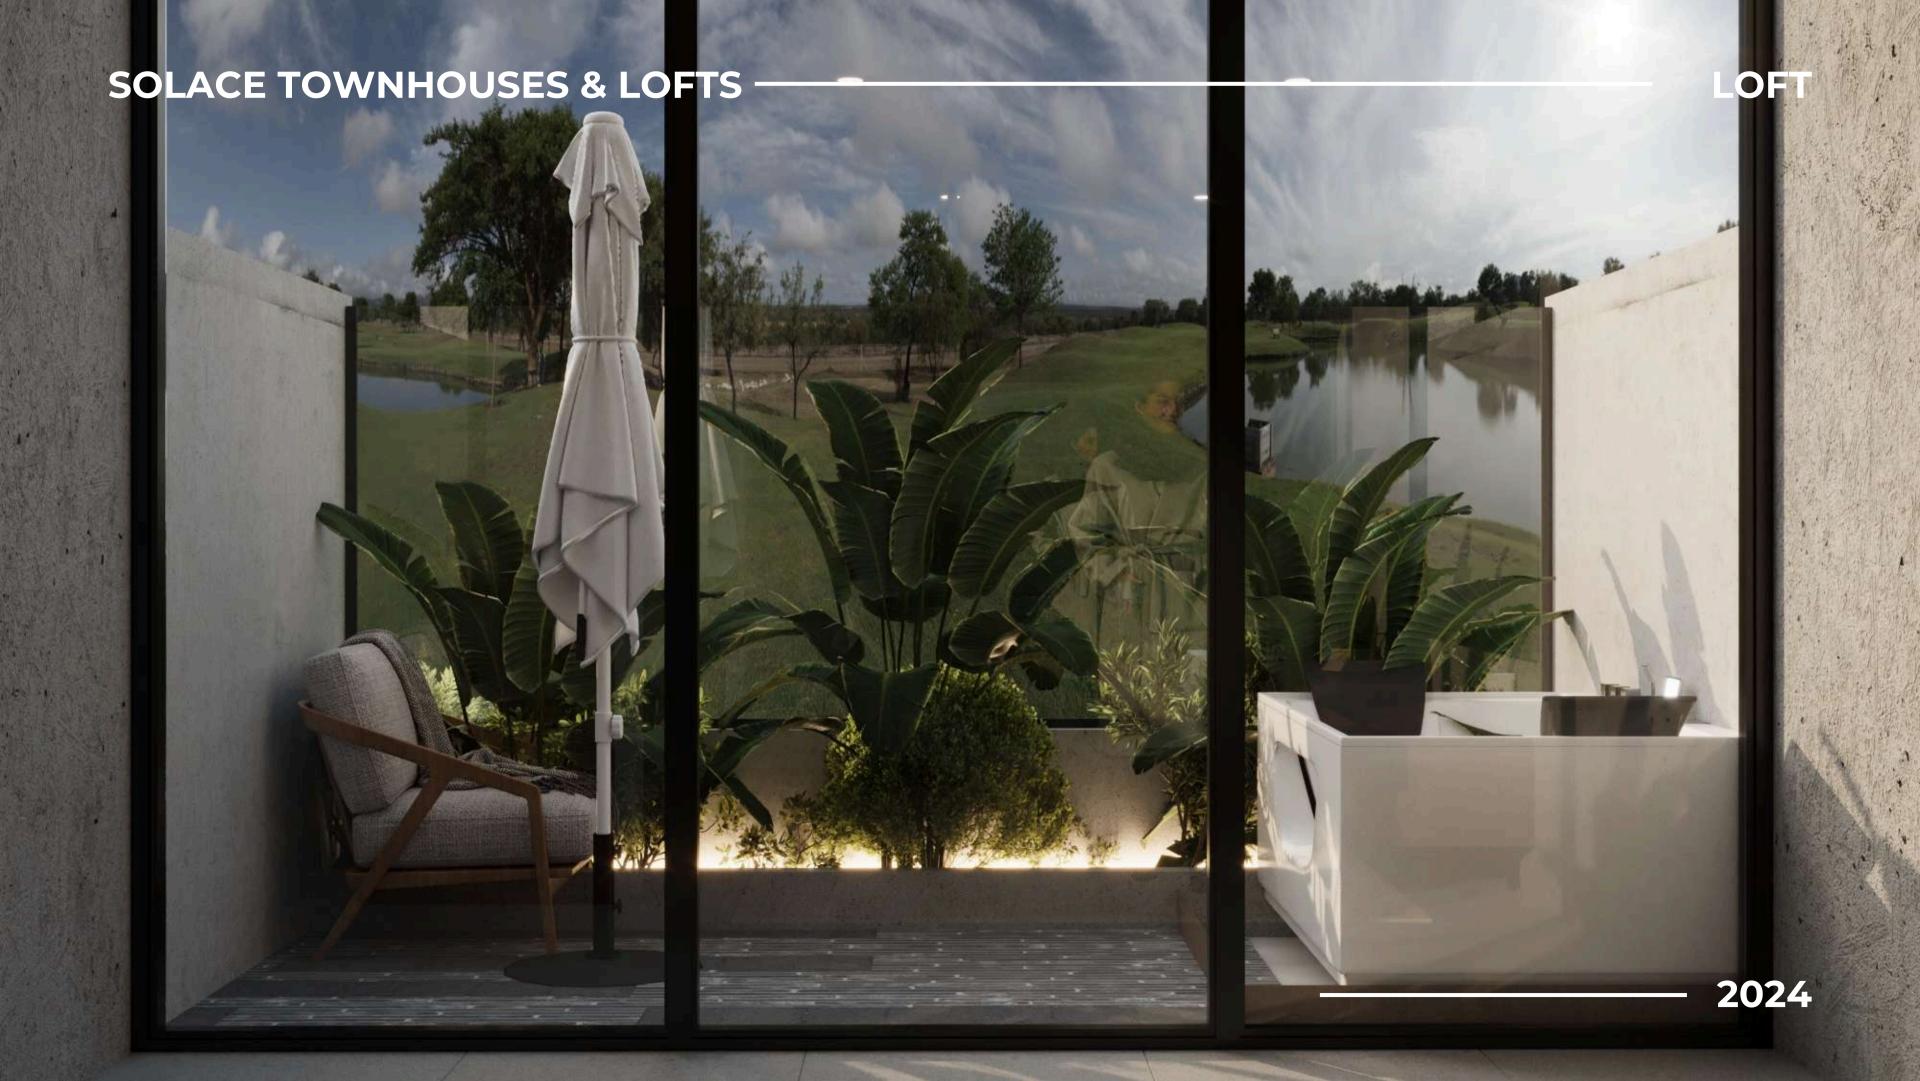

### SOLACE LOFTS

THE LOFTS FEATURE FLOOR-TO-CEILING WINDOWS ON BOTH STORIES, ENSURING A BRIGHT AND AIRY INTERIOR THAT CAPTURES THE BALI SUN. MULTIFUNCTIONAL FURNITURE AND BUILT-IN STORAGE MAKE EFFICIENT USE OF EVERY SQUARE METER. WARM WOOD TONES CONTRAST WITH SLEEK CONCRETE FINISHES, ADDING DEPTH AND CHARACTER.