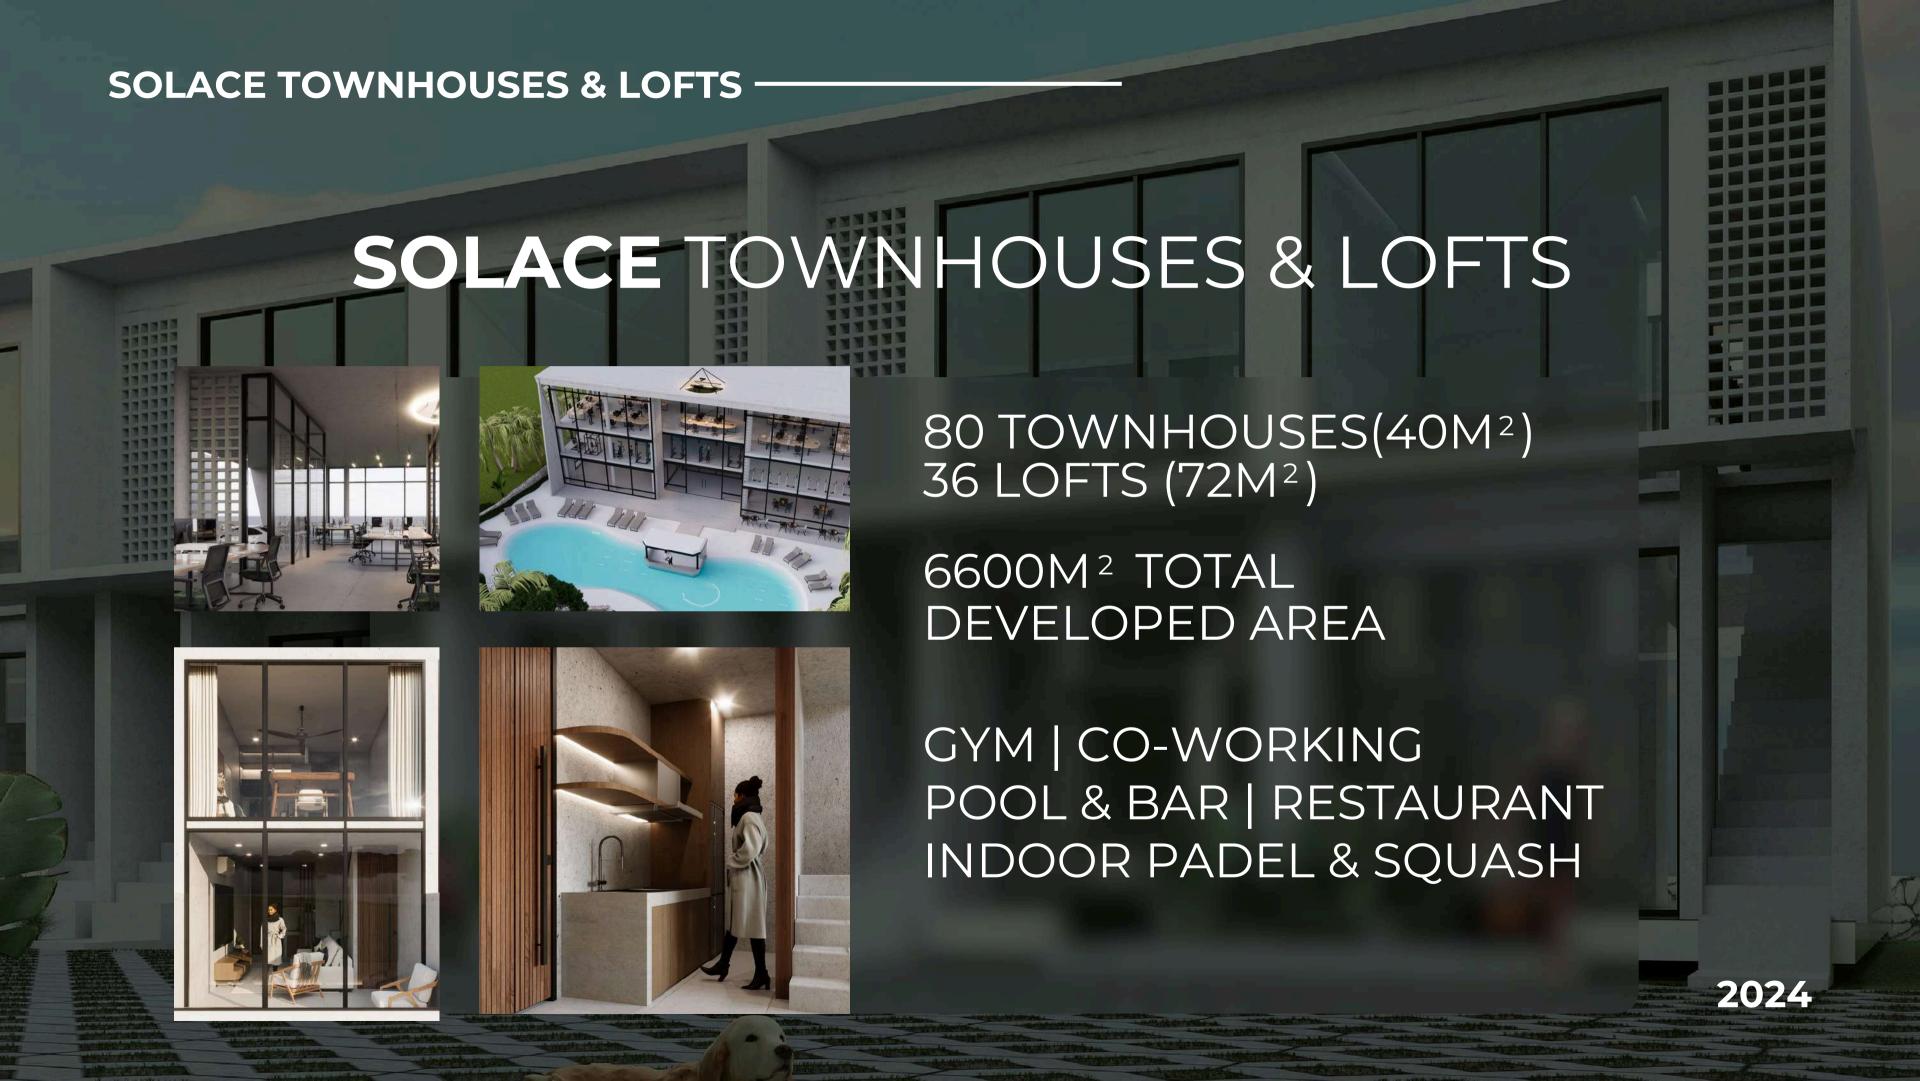

## MINIMALIST DESIGN. MAXIMUM DESIRABILITY.

- A STUNNING COLLECTION OF STUDIO
  TOWNHOUSES DESIGNED TO PROVIDE THE
  ULTIMATE IN PRIVATE LUXURY LIVING.
- CONTEMPORARY EXCLUSIVE DESIGNED
- STYLISH INTERIOR DESIGN AND HIGH-QUALITY FINISH AS THE TOWNHOUSES

### SOLACE LOFTS

THE LOFTS FEATURE FLOOR-TO-CEILING WINDOWS ON BOTH STORIES, ENSURING A BRIGHT AND AIRY INTERIOR THAT CAPTURES THE BALI SUN. MULTIFUNCTIONAL FURNITURE AND BUILT-IN STORAGE MAKE EFFICIENT USE OF EVERY SQUARE METER. WARM WOOD TONES CONTRAST WITH SLEEK CONCRETE FINISHES, ADDING DEPTH AND CHARACTER.

A MASTERCLASS IN MODERN LIVING.

A PLACE TO BELONG, A SPACE TO THRIVE

2024