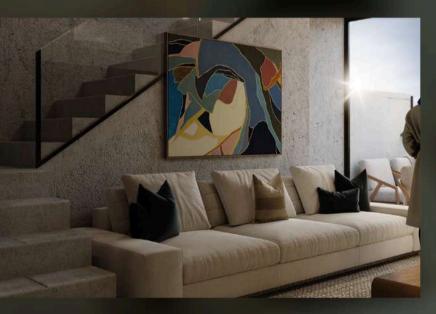

### SOLACE LOFTS

THE LOFTS FEATURE FLOOR-TO-CEILING WINDOWS ON BOTH STORIES, ENSURING A BRIGHT AND AIRY INTERIOR THAT CAPTURES THE BALI SUN. MULTIFUNCTIONAL FURNITURE AND BUILT-IN STORAGE MAKE EFFICIENT USE OF EVERY SQUARE METER. WARM WOOD TONES CONTRAST WITH SLEEK CONCRETE FINISHES, ADDING DEPTH AND CHARACTER.