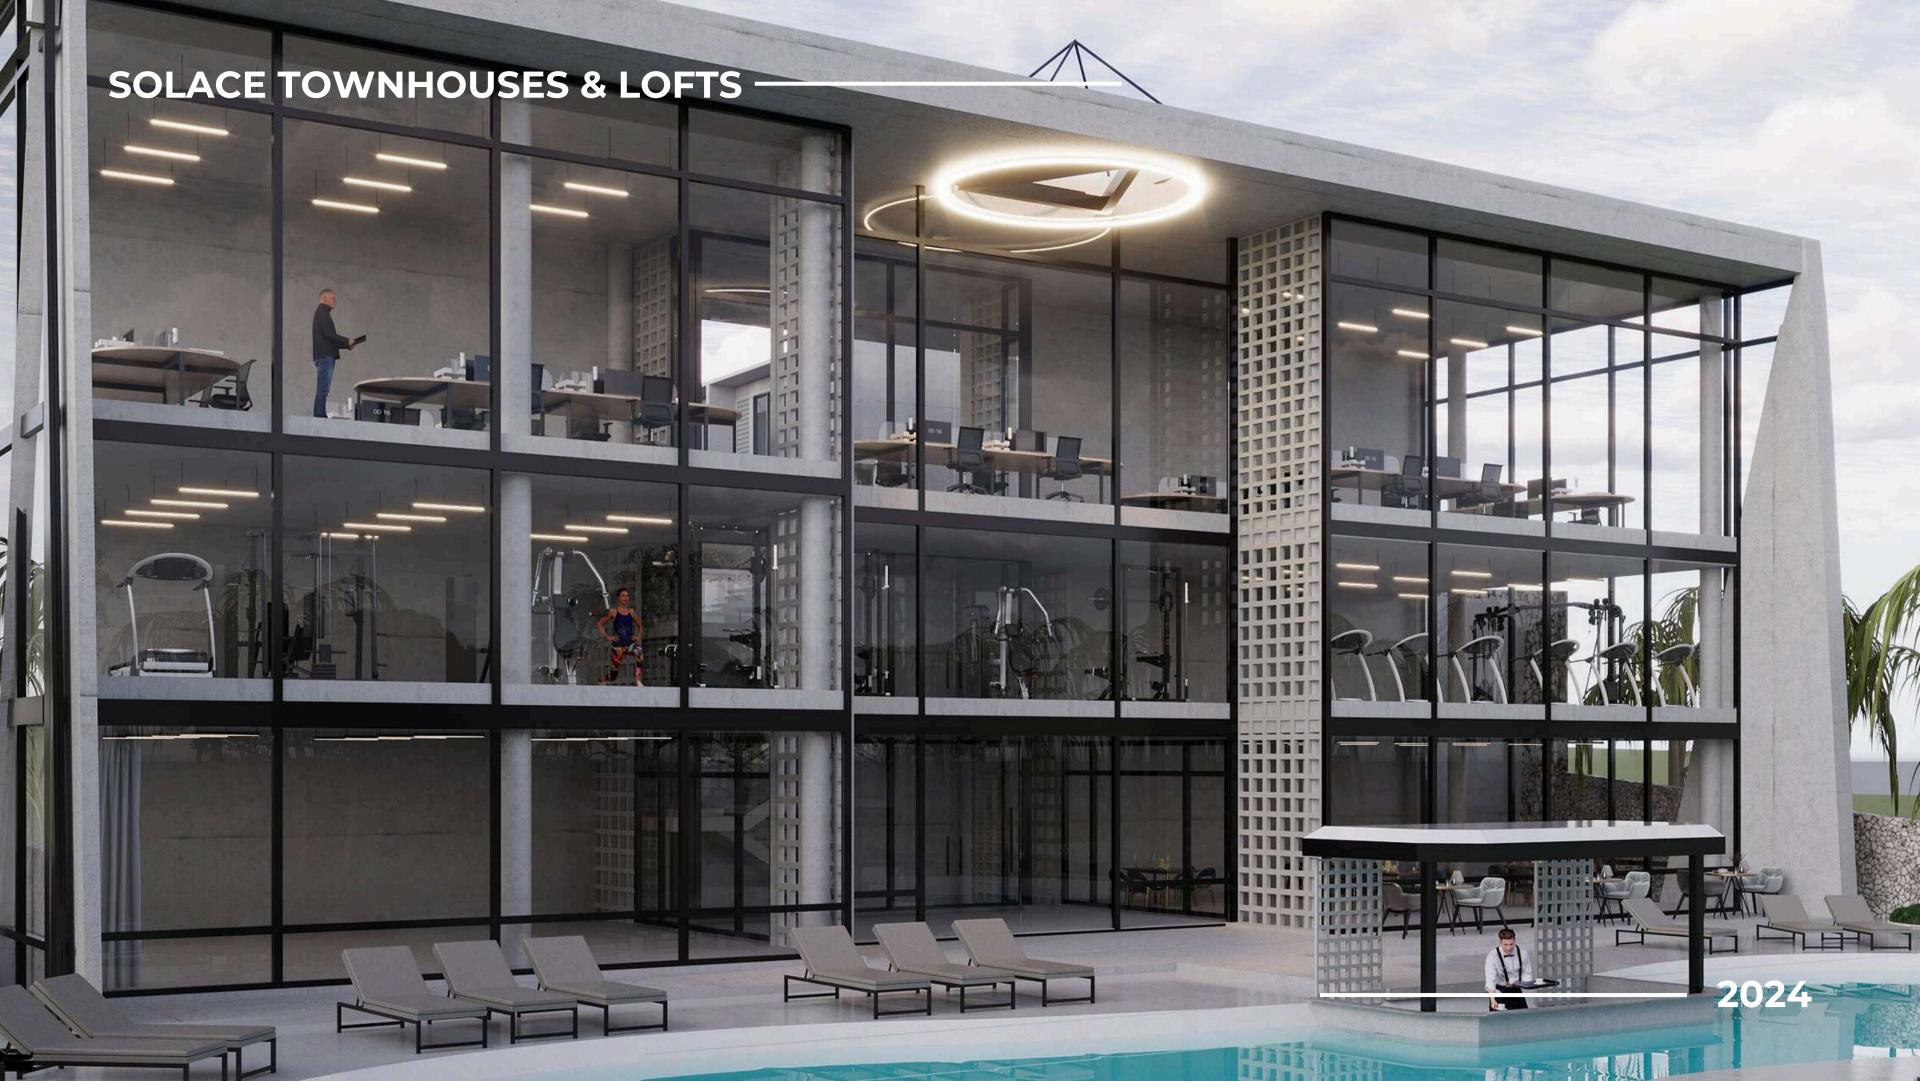

## MINIMALIST DESIGN. MAXIMUM DESIRABILITY.

- A STUNNING COLLECTION OF STUDIO
  TOWNHOUSES DESIGNED TO PROVIDE THE
  ULTIMATE IN PRIVATE LUXURY LIVING.
- CONTEMPORARY EXCLUSIVE DESIGNED
- STYLISH INTERIOR DESIGN AND HIGH-QUALITY FINISH AS THE TOWNHOUSES

### SOLACE LOFTS

THE LOFTS FEATURE FLOOR-TO-CEILING WINDOWS ON BOTH STORIES, ENSURING A BRIGHT AND AIRY INTERIOR THAT CAPTURES THE BALI SUN. MULTIFUNCTIONAL FURNITURE AND BUILT-IN STORAGE MAKE EFFICIENT USE OF EVERY SQUARE METER. WARM WOOD TONES CONTRAST WITH SLEEK CONCRETE FINISHES, ADDING DEPTH AND CHARACTER.