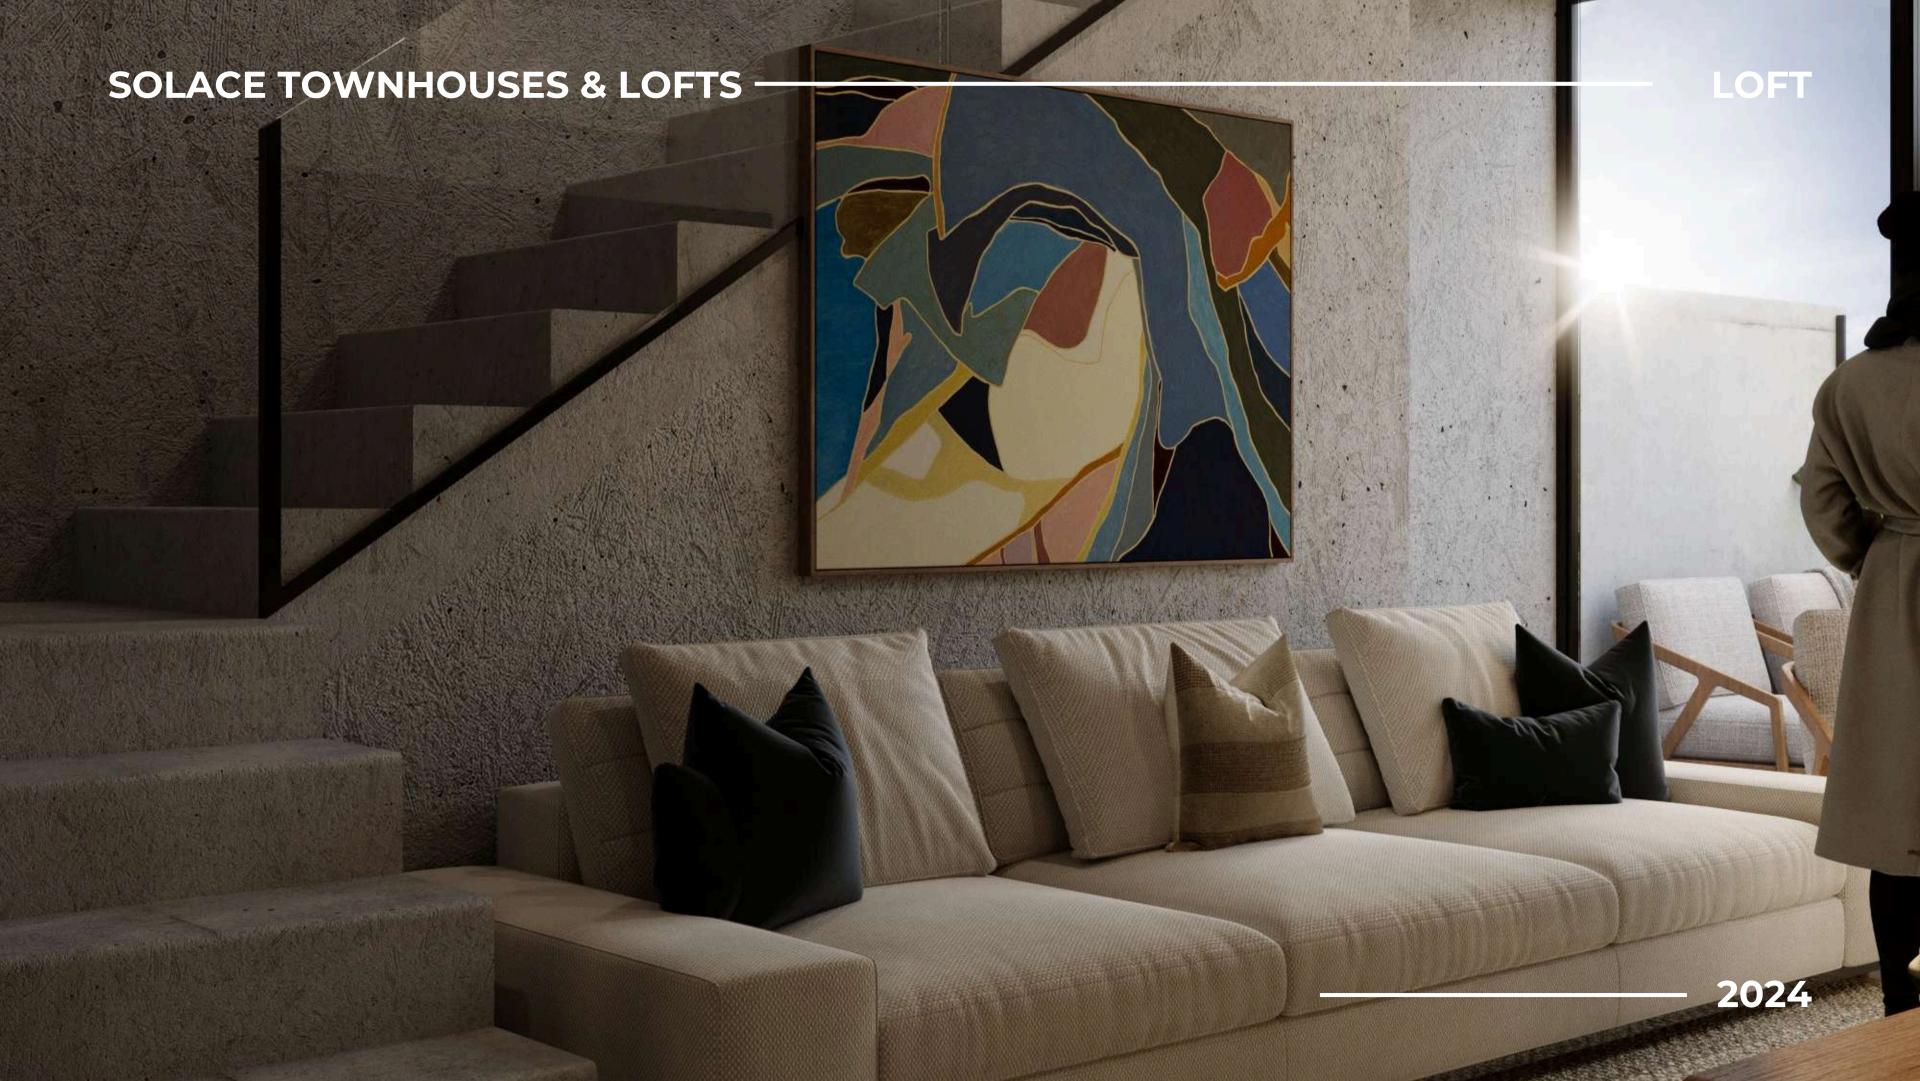

### SOLACE LOFTS

THE LOFTS FEATURE FLOOR-TO-CEILING WINDOWS ON BOTH STORIES, ENSURING A BRIGHT AND AIRY INTERIOR THAT CAPTURES THE BALI SUN. MULTIFUNCTIONAL FURNITURE AND BUILT-IN STORAGE MAKE EFFICIENT USE OF EVERY SQUARE METER. WARM WOOD TONES CONTRAST WITH SLEEK CONCRETE FINISHES, ADDING DEPTH AND CHARACTER.