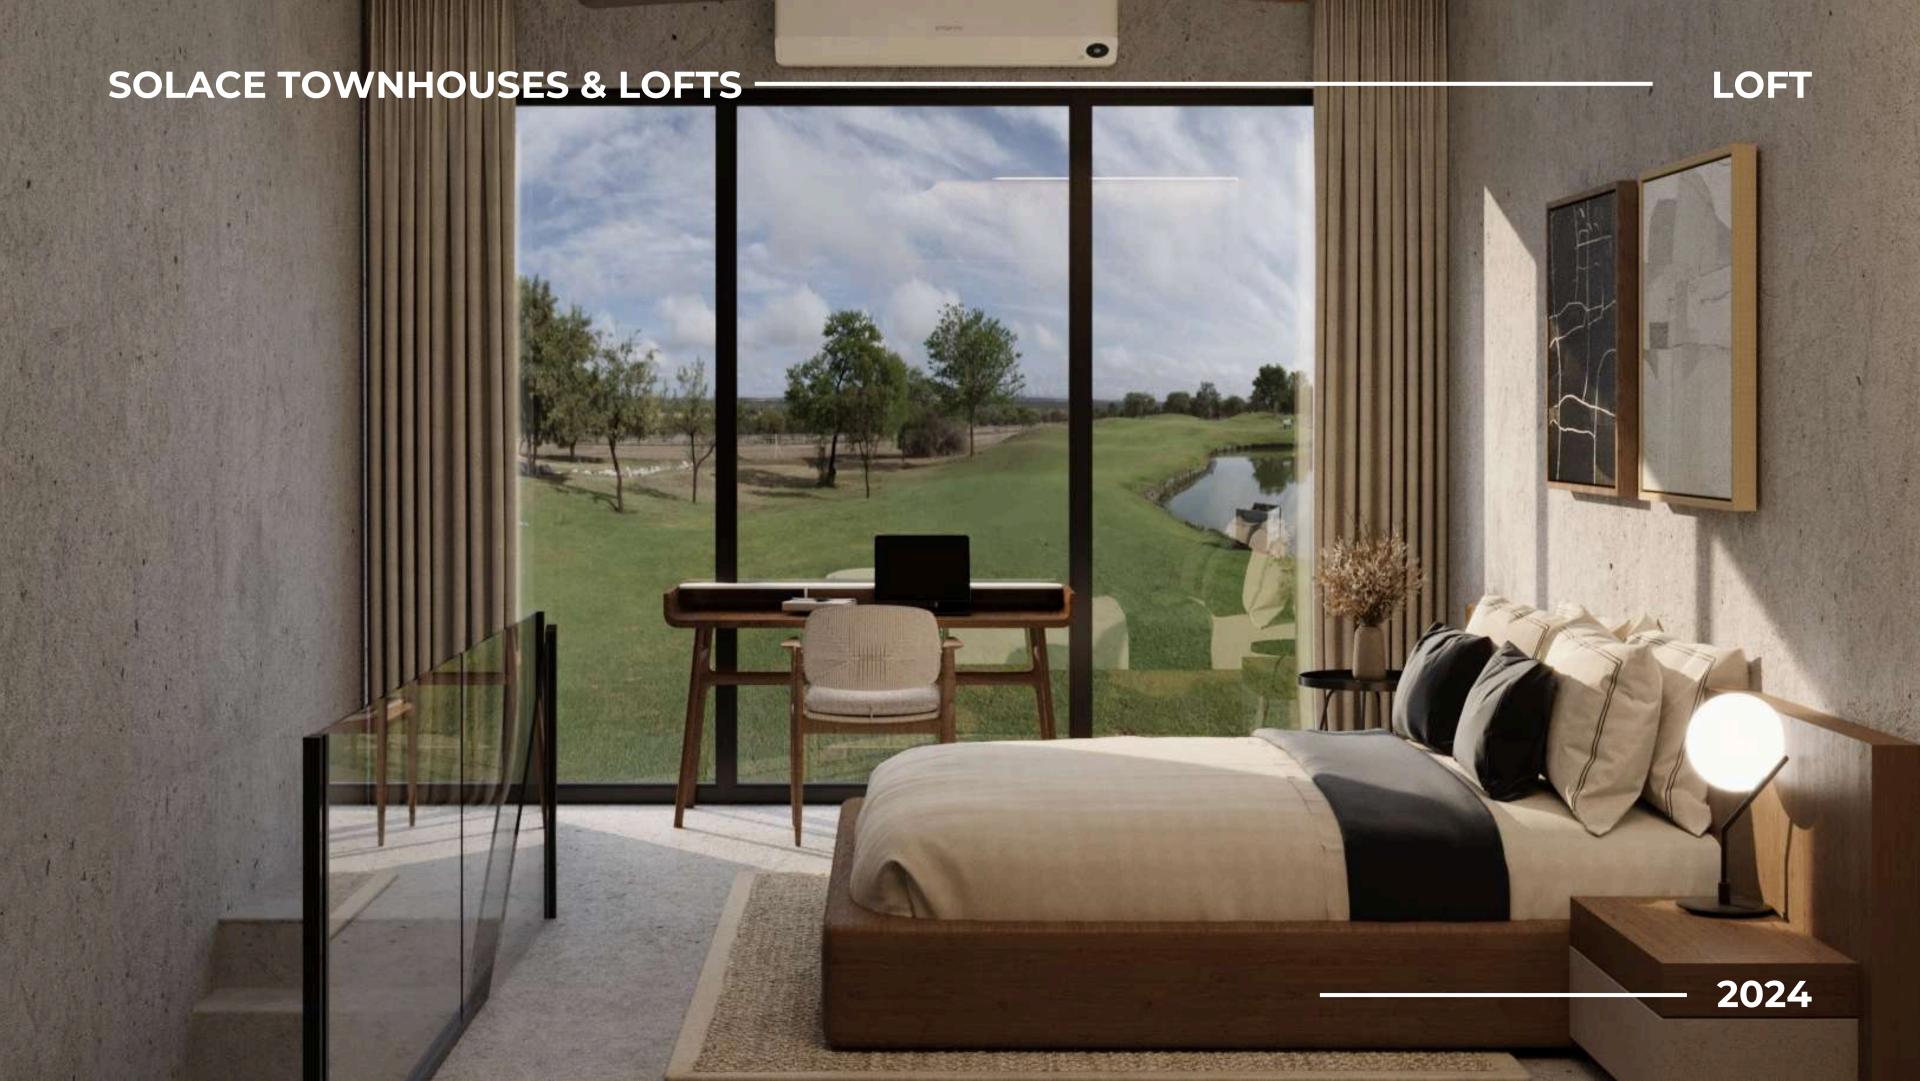

### SOLACE LOFTS

THE LOFTS FEATURE FLOOR-TO-CEILING WINDOWS ON BOTH STORIES, ENSURING A BRIGHT AND AIRY INTERIOR THAT CAPTURES THE BALI SUN. MULTIFUNCTIONAL FURNITURE AND BUILT-IN STORAGE MAKE EFFICIENT USE OF EVERY SQUARE METER. WARM WOOD TONES CONTRAST WITH SLEEK CONCRETE FINISHES, ADDING DEPTH AND CHARACTER.