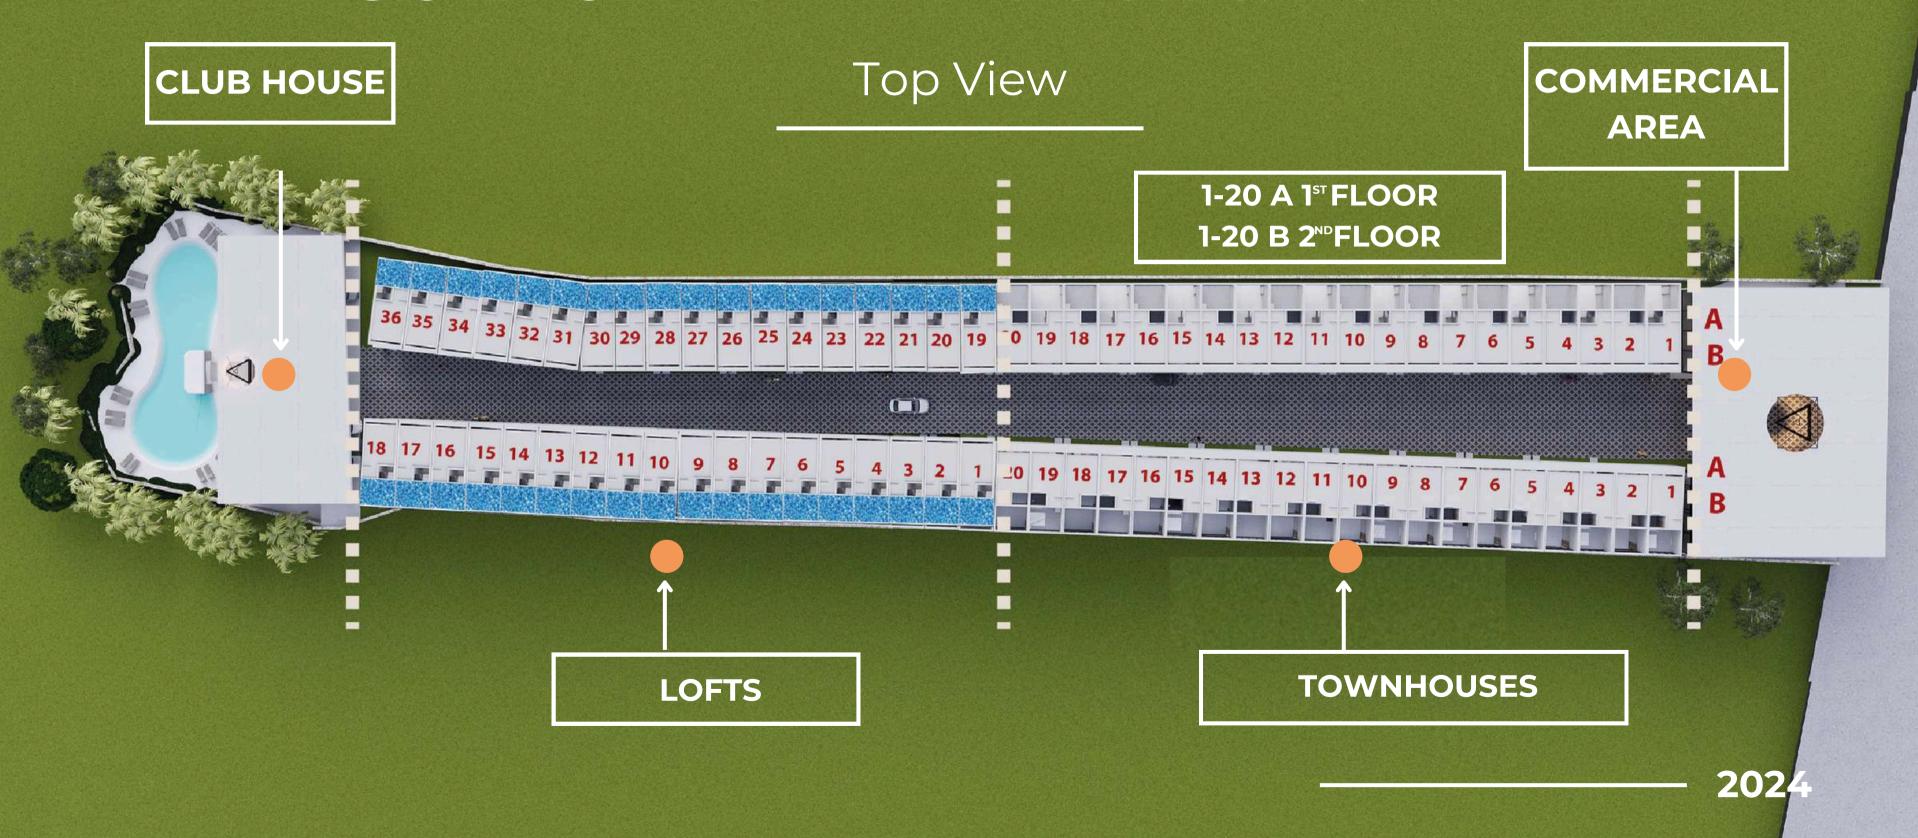

## SOLACE TOWNHOUSE & LOFT















# PUTTING UNITY IN COMMUNITY

SOLACE TOWNHOUSE & LOFT redefines community living in the first-of-its-kind project, welcoming neighbors from all over the world.

In our vibrant and inclusive community, diversity is not just embraced; it's celebrated. Property ownership in Bali is now accessibile to nomads, there is a place for everyone here.

Solace is more than a living space. It's more than a lifestyle. It's a promise.







#### **SOLACE TOWNHOUSES & LOFTS -**

## MINIMALIST DESIGN. MAXIMUM DESIRABILITY.

- A STUNNING COLLECTION OF STUDIO
  TOWNHOUSES DESIGNED TO PROVIDE THE
  ULTIMATE IN PRIVATE LUXURY LIVING.
- CONTEMPORARY EXCLUSIVE DESIGNED
- STYLISH INTERIOR DESIGN AND HIGH-QUALITY FINISH AS THE TOWNHOUSES

Find serenity in your sanctuary at Solace Townhouse & Loft.