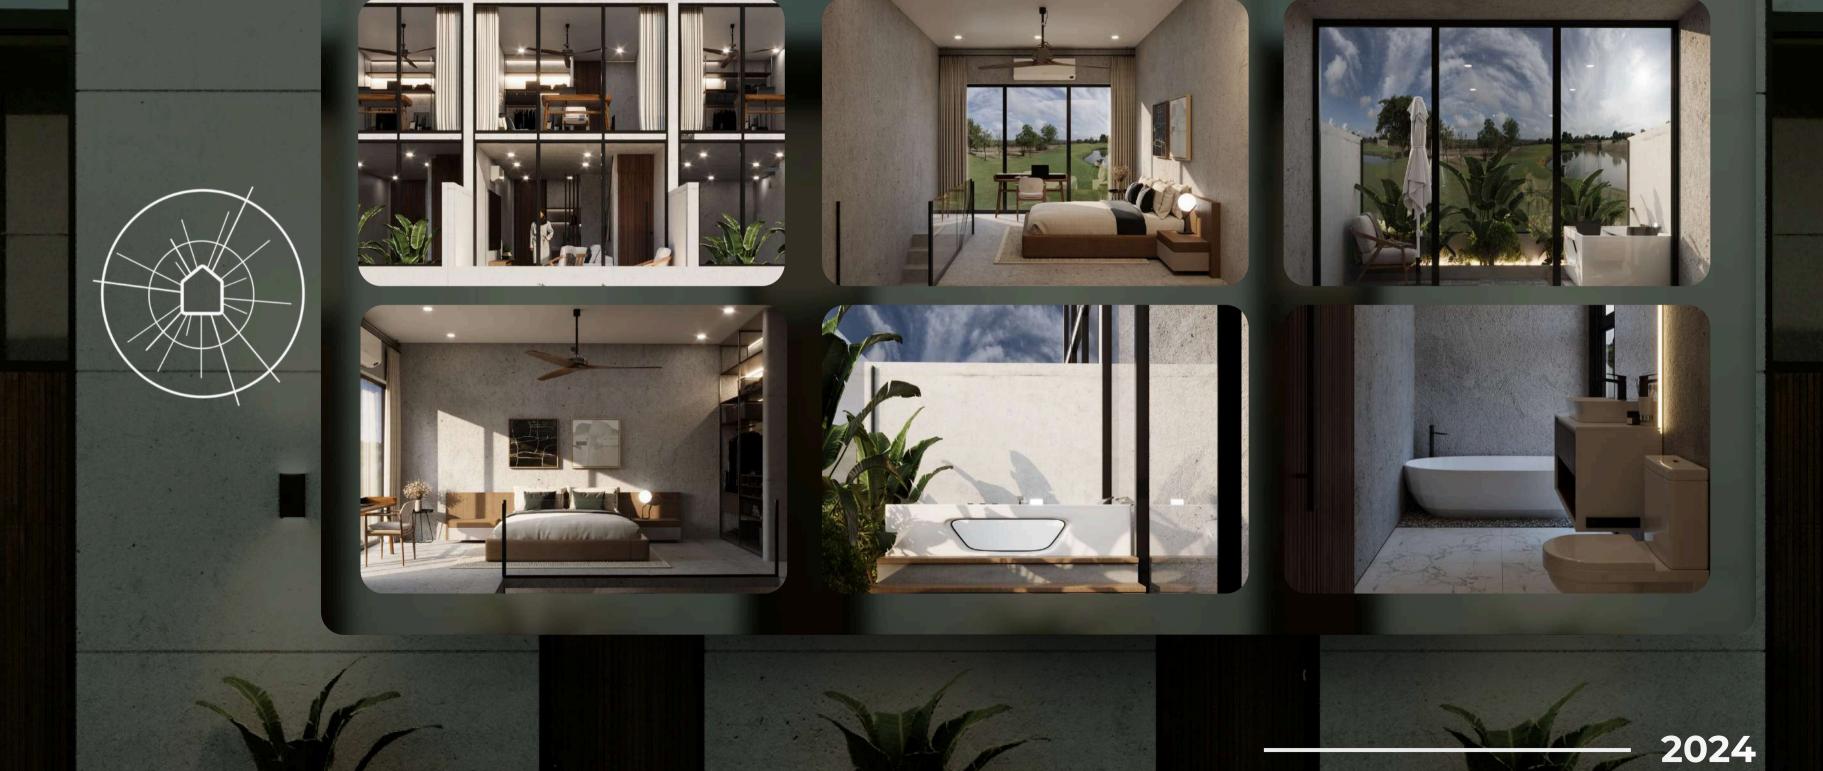

### SOLACE LOFTS

THE LOFTS FEATURE FLOOR-TO-CEILING WINDOWS ON BOTH STORIES, ENSURING A BRIGHT AND AIRY INTERIOR THAT CAPTURES THE BALI SUN. MULTIFUNCTIONAL FURNITURE AND BUILT-IN STORAGE MAKE EFFICIENT USE OF EVERY SQUARE METER. WARM WOOD TONES CONTRAST WITH SLEEK CONCRETE FINISHES, ADDING DEPTH AND CHARACTER.