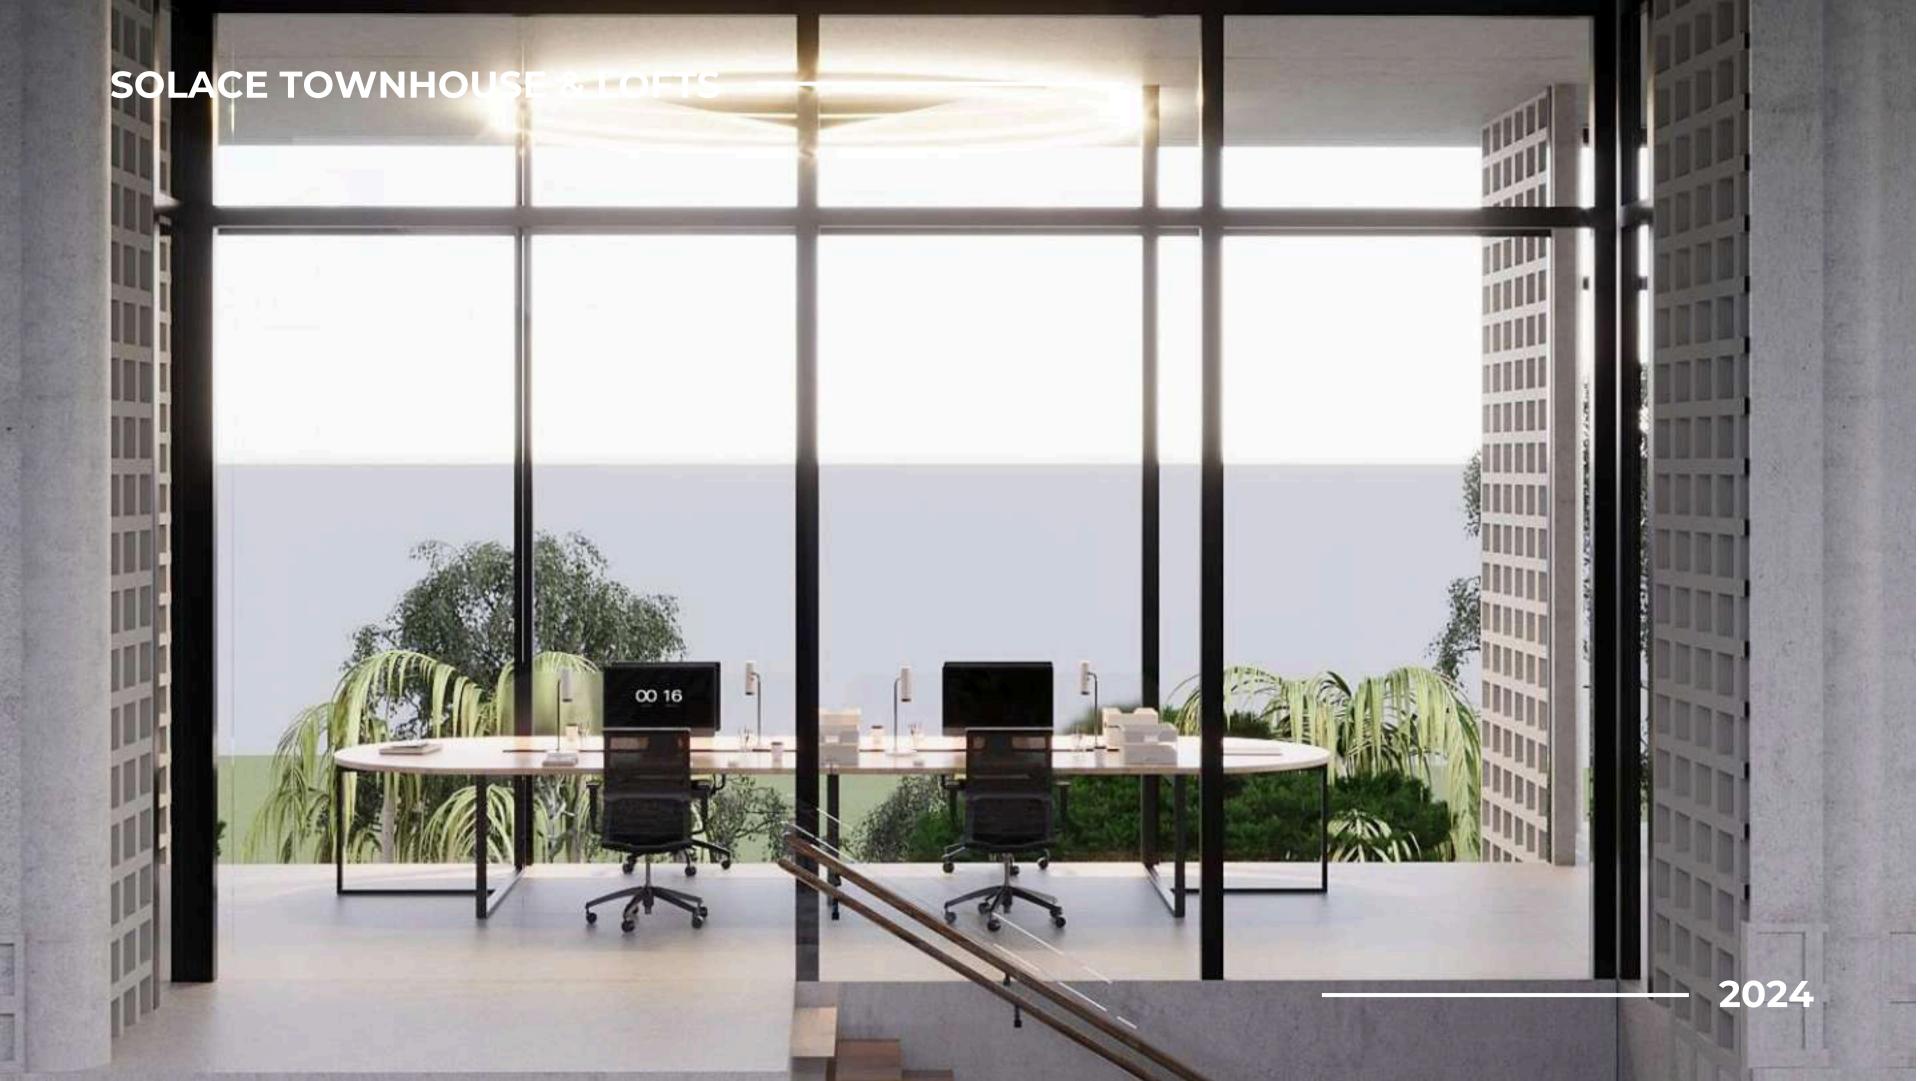

### SOLACE LOFTS

THE LOFTS FEATURE FLOOR-TO-CEILING WINDOWS ON BOTH STORIES, ENSURING A BRIGHT AND AIRY INTERIOR THAT CAPTURES THE BALI SUN. MULTIFUNCTIONAL FURNITURE AND BUILT-IN STORAGE MAKE EFFICIENT USE OF EVERY SQUARE METER. WARM WOOD TONES CONTRAST WITH SLEEK CONCRETE FINISHES, ADDING DEPTH AND CHARACTER.