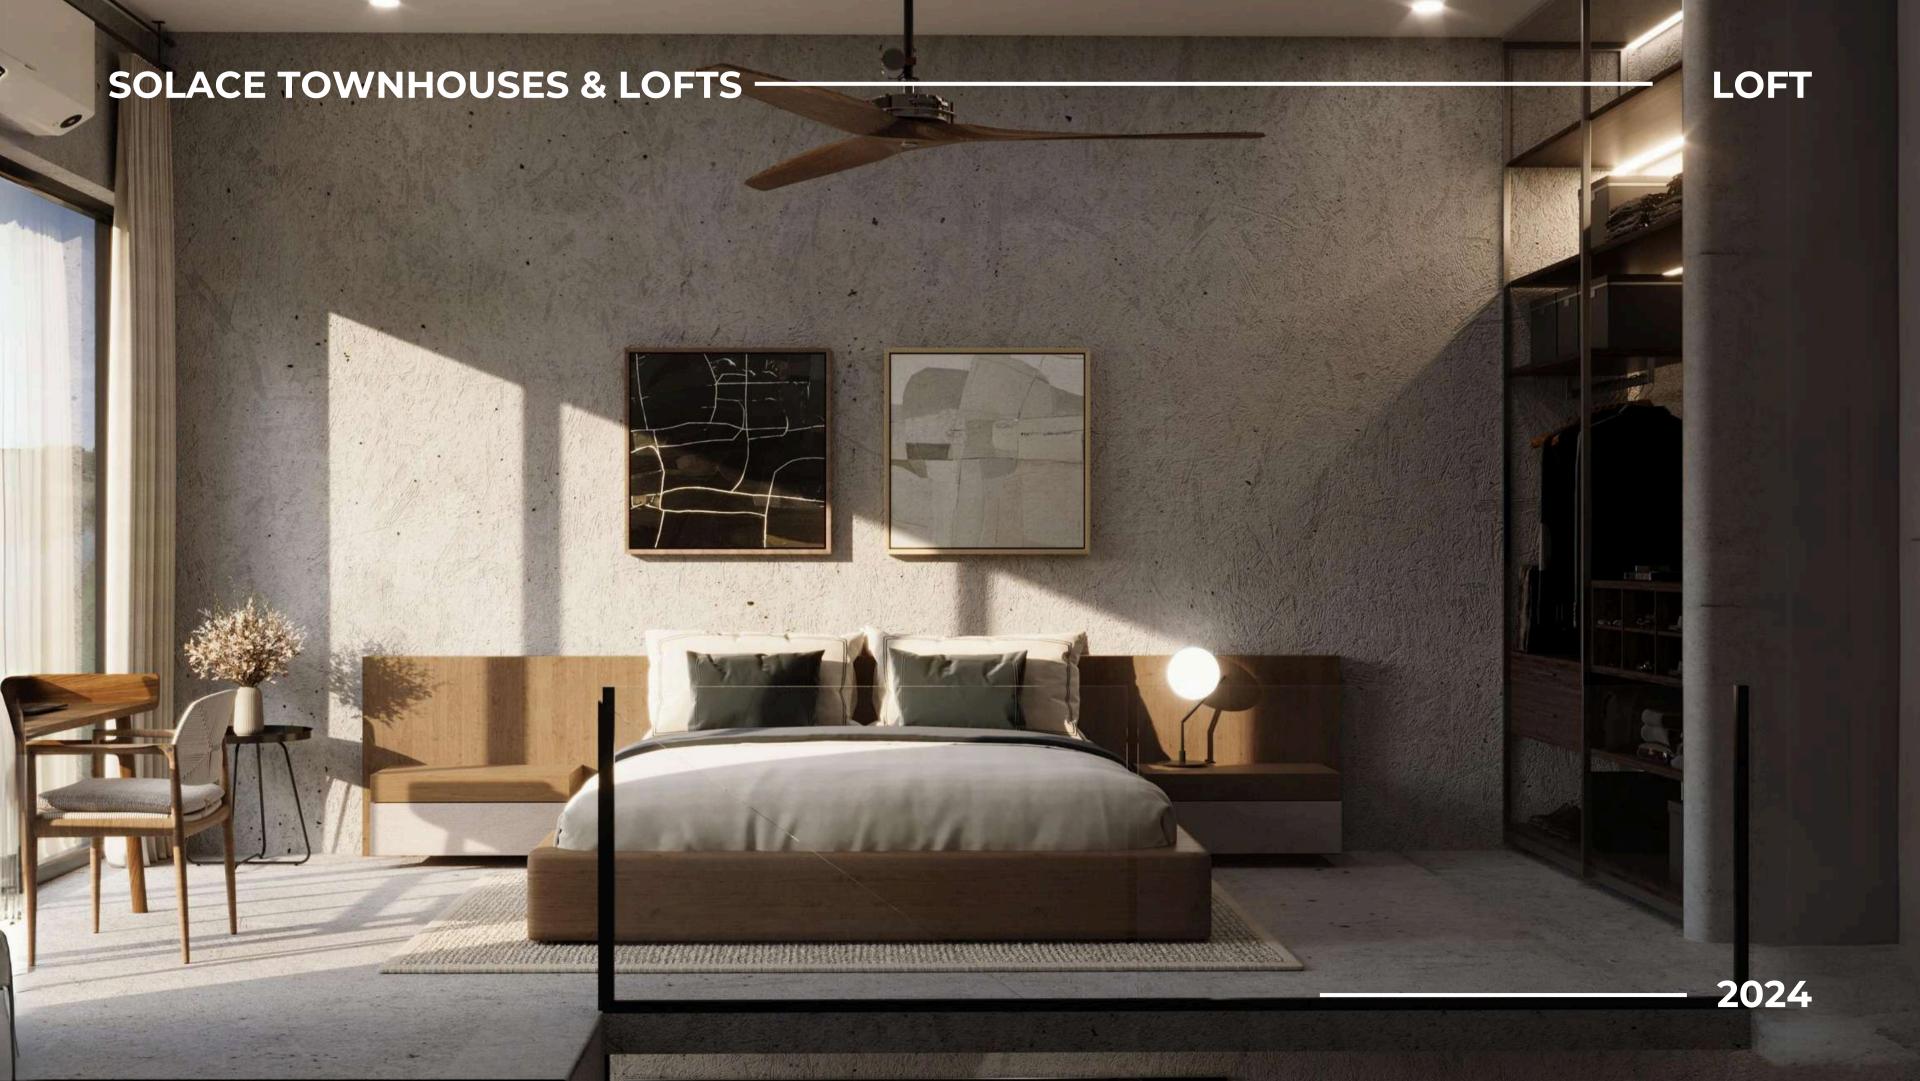

### SOLACE LOFTS

THE LOFTS FEATURE FLOOR-TO-CEILING WINDOWS ON BOTH STORIES, ENSURING A BRIGHT AND AIRY INTERIOR THAT CAPTURES THE BALI SUN. MULTIFUNCTIONAL FURNITURE AND BUILT-IN STORAGE MAKE EFFICIENT USE OF EVERY SQUARE METER. WARM WOOD TONES CONTRAST WITH SLEEK CONCRETE FINISHES, ADDING DEPTH AND CHARACTER.