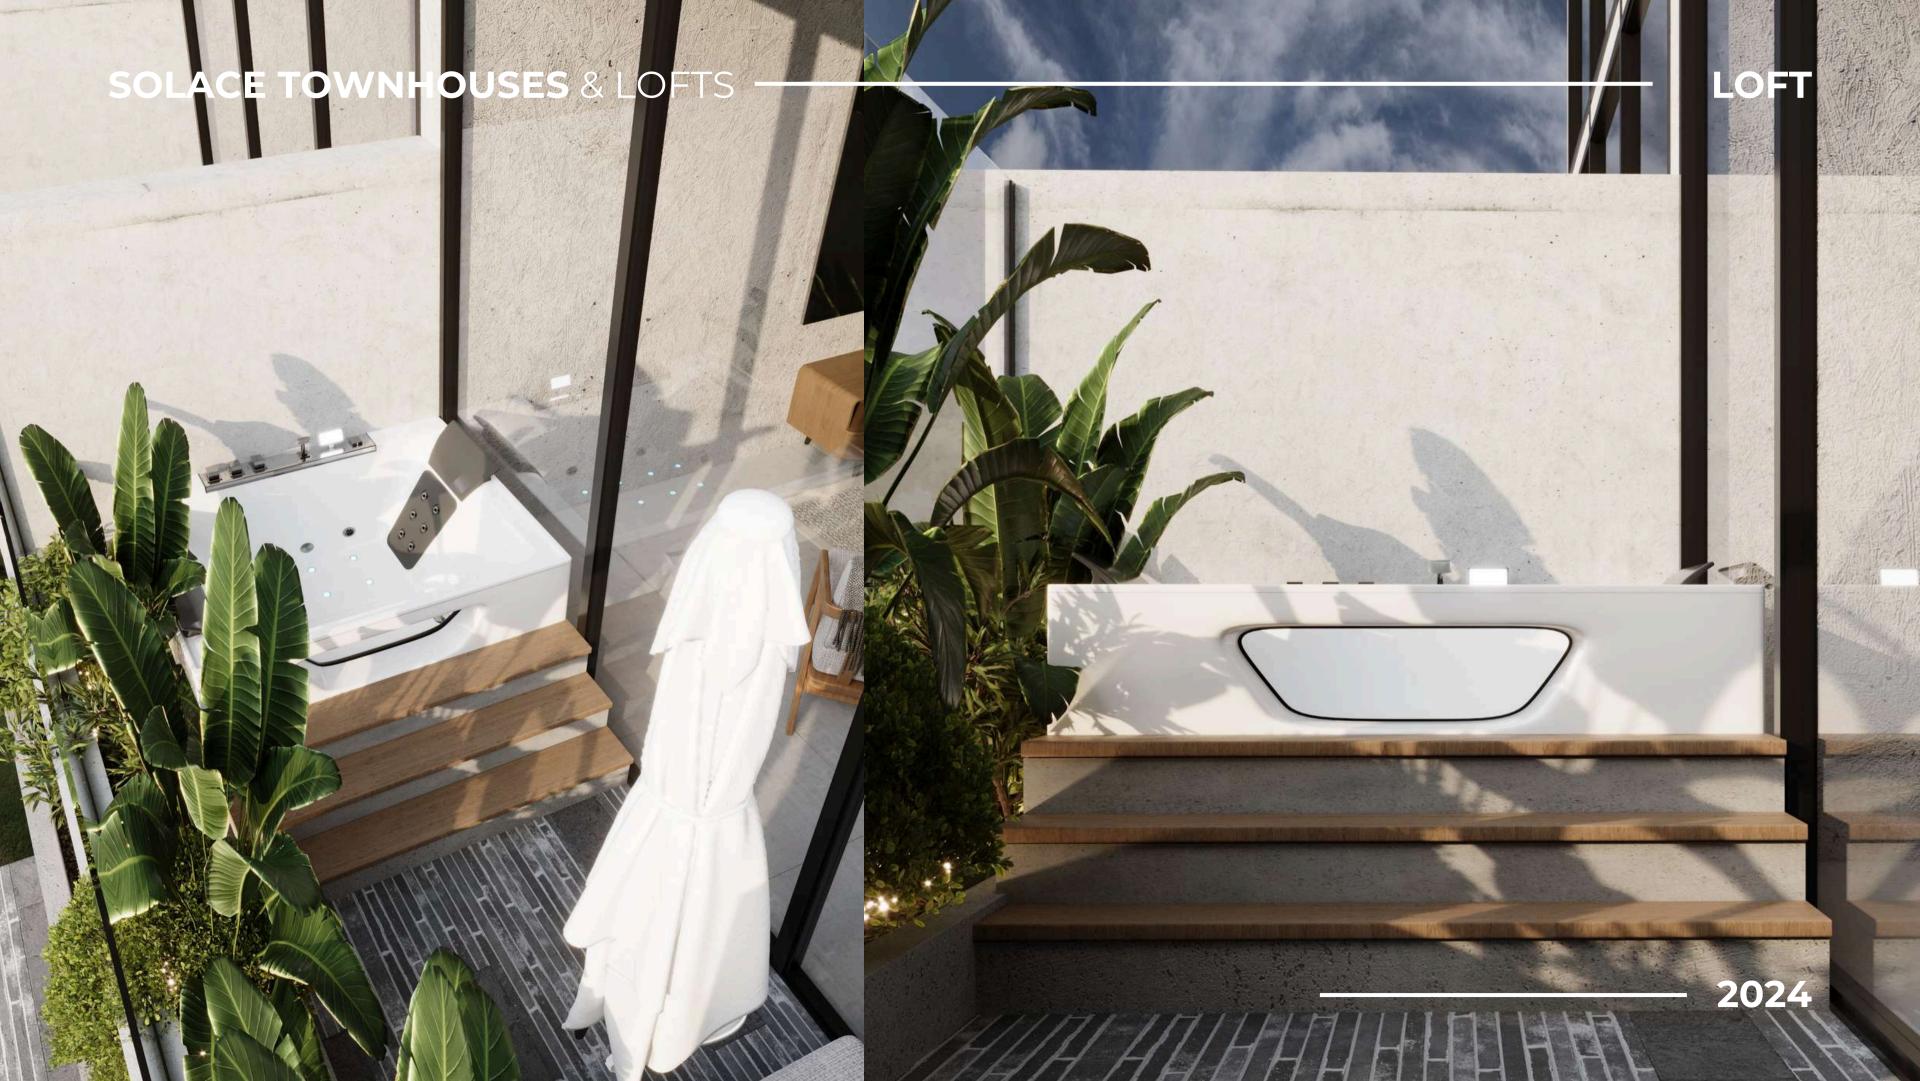

### SOLACE LOFTS

THE LOFTS FEATURE FLOOR-TO-CEILING WINDOWS ON BOTH STORIES, ENSURING A BRIGHT AND AIRY INTERIOR THAT CAPTURES THE BALI SUN. MULTIFUNCTIONAL FURNITURE AND BUILT-IN STORAGE MAKE EFFICIENT USE OF EVERY SQUARE METER. WARM WOOD TONES CONTRAST WITH SLEEK CONCRETE FINISHES, ADDING DEPTH AND CHARACTER.